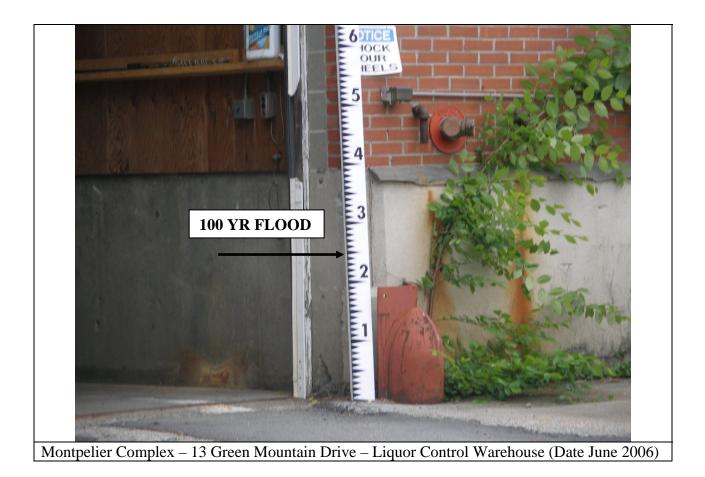

## FIELD DATA SUMMARY SHEET

Building No.: 06028 (Old No. 5025) 13 Green Mountain Drive Location: Montpelier Complex

100-Year Flood Elev. 521.5

Total No. of Floors: 1 (No basement) Gross Floor Area: 39,200 sq ft Rentable Area: 37,500 sq ft Lowest Level Floor Elev. 518.8 (Truck bay floor elevation) First Floor Elevation: 523.2

**Type of Structure:** Masonry (brick) with no basement.

**<u>Primary Area Usage:</u>** Small office area, employee locker area and lounge area on the first floor with the primary area of the first floor used for storage of liquors.