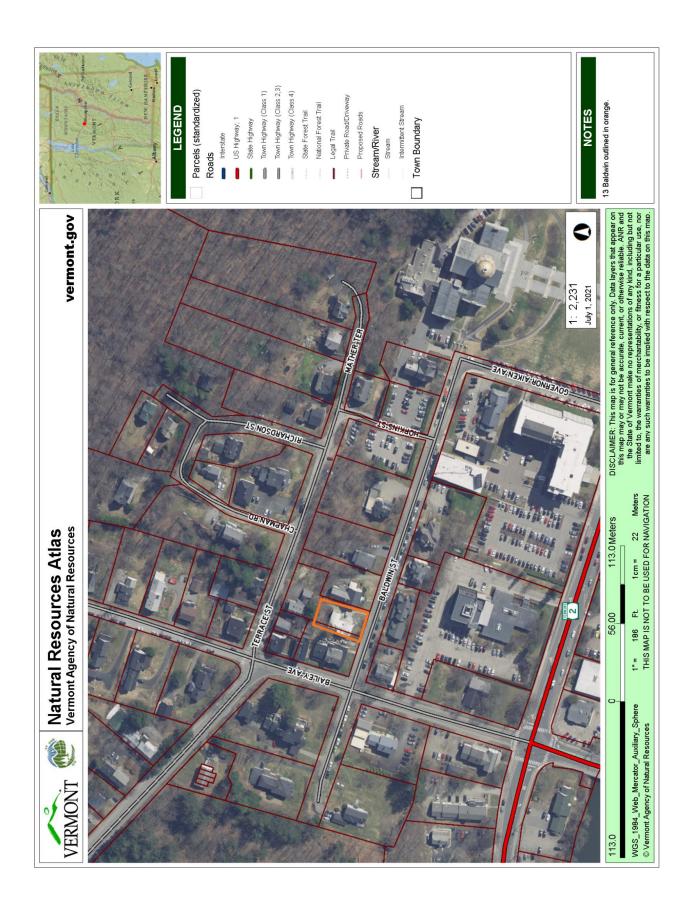

## HISTORIC HOUSE ON 0.18 ACRES LOCATED IN THE CITY OF MONTPELIER AT 13 BALDWIN STREET

The property consists of a 2,622 square foot house on approximately 0.18 acres of land. Construction of the house dates to 1880. The State of Vermont used this house as an office building. It is serviced by city water and sewer as is in a Mixed-Use Residential zoning district.

The State of Vermont acquired the land and premises by warranty deed dated July 5, 1978, from Raymond J. and Michele H. D'Alfonso as recorded at Vol. 155, Pg. 155, in the Land Records of the City of Montpelier.