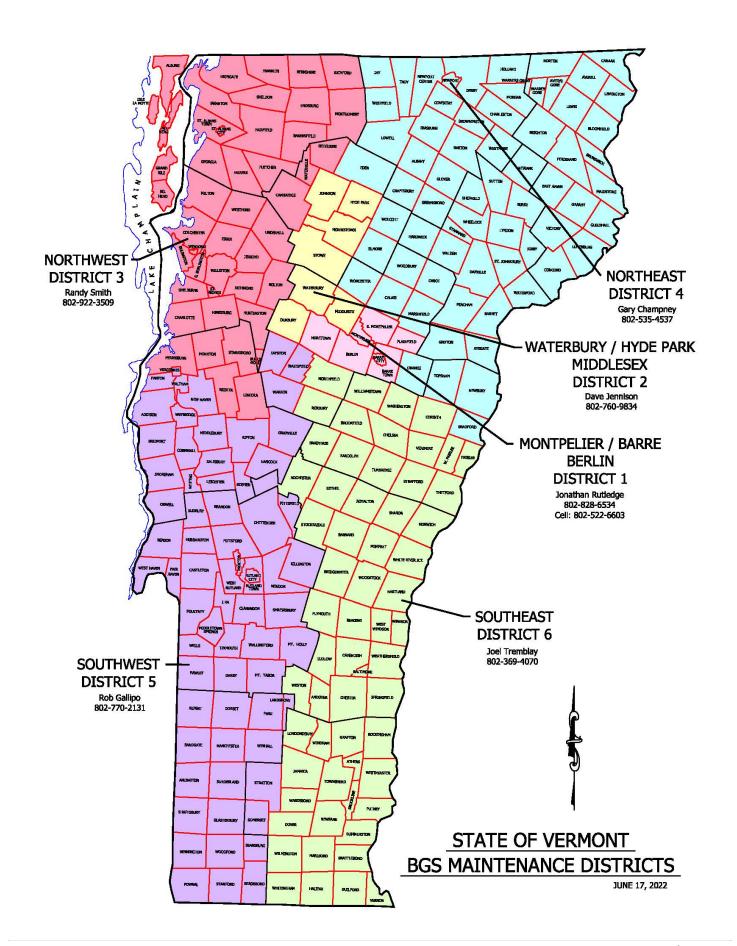

Director

Cell 279-3592 Home 479-5626

**Gary Champney, DFM** 

Northeast District Cell: 802-535-4537

David Jennison, DFM

Waterbury District Office: 241-6547 Cell: 760-9834

Michael Kuban
O & M Program Chief

Cell: 272-4295

Jennifer Fitch, Commissioner

State of Vermont – BGS Office 828-3519 Cell 498-8814

Randy Smith, DFM

Northwest District Cell 922-3509

Joel Tremblay, DFM

Southeast District Cell: 802-369-4070

Jason Rudy, Safety Officer

State of Vermont – BGS Cell 802-249-5602 **David DiBiase, Deputy Commissioner** 

State of Vermont - BGS Office

Cell: 498-4937

Rob Gallipo, DFM

Southwest District Cell: 802-770-2131

Jonathan Rutledge, DFM

Montpelier District Office 828-6534 Cell 522-6603 Home 244-6666

**EOC Duty Officer** 

everyone should call number below: 1-800-347-0488



#### **MONTPELIER DISTRICT**

During normal working hours (7:30 a.m. to 4:00 p.m.), phone the Maintenance Trouble Desk at 828-3312 or (fax) 828-3561 located at 120 State St., Montpelier, VT. After normal working hours, contact the people listed below in chronological order.

1. Andre Payette

Maintenance Mechanic

Cell: 424-5003

2. Rick Cusson

Electrician/ Fire Alarms

Home: 763-9112 or State Cell: 793-9926

Or Personal Cell: 356-2687

3. Chris Pelloni HVAC Tech

Cell: 802-461-8275

4. Richard Beck

Electrician/ Fire Alarms

Home: 584-3138 or State Cell: 272-3467

6. John Marcotte
State Buildings Plumber

Home: 485-5406 or Personal Cell: 279-1246

7. Andy Ritzer
Maintenance Specialist

Cell: 802-522-7243

If no contact is made by calling the numbers listed above, you may then try the f