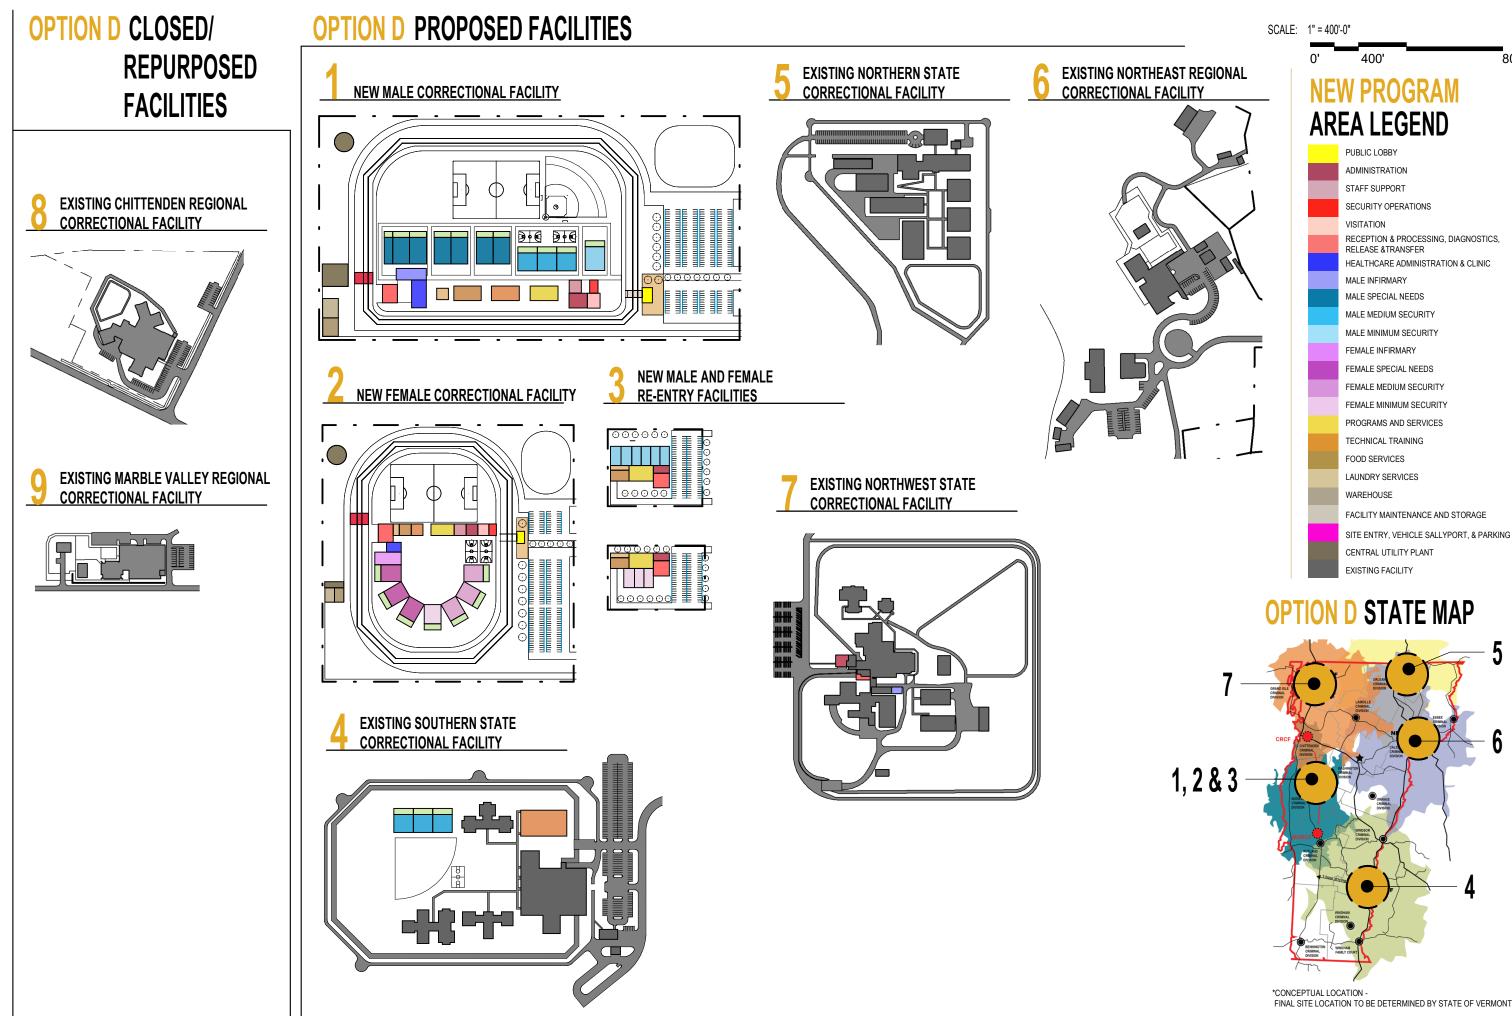

# **OPTION A CLOSED/ REPURPOSED FACILITIES**

### EXISTING CHITTENDEN REGIONAL CORRECTIONAL FACILITY

EXISTING MARBLE VALLEY REGIONAL CORRECTIONAL FACILITY

### **EXISTING NORTHEAST REGIONAL CORRECTIONAL FACILITY**

**EXISTING NORTHERN STATE** 

**CORRECTIONAL FACILITY** 

# **OPTION A PROPOSED FACILITIES**

### **OPTION A STATE MAP**

\*CONCEPTUAL LOCATION -FINAL SITE LOCATION TO BE DETERMINED BY STATE OF VERMONT **OVERALL SITES** 20 **T G** 8

### NEW FEMALE CORRECTIONAL FACILITY

### NEW MALE AND FEMALE **RE-ENTRY FACILITIES**

**PROPOSED FACILITIES OPTION** 8

SCALE: 1" = 160'-0"

0'

320'

|      | VERMONT PROGRAM OPTION B SUMMARY                                                                                |              |         |         |                                                                   |  |  |  |  |  |  |  |  |
|------|-----------------------------------------------------------------------------------------------------------------|--------------|---------|---------|-------------------------------------------------------------------|--|--|--|--|--|--|--|--|
|      | CLOSED / REPURPOSED NORTHWEST STATE, CHITTENDEN REGIONAL, MARBLE VALLEY REGIONAL, NORTHERN STATE, AND NORTHEAST |              |         |         |                                                                   |  |  |  |  |  |  |  |  |
| #    | #     FUNCTIONAL AREA     # OF BEDS     NET SQUARE<br>FOOTAGE     GROSS SQUARE<br>FOOTAGE     COMMENTS          |              |         |         |                                                                   |  |  |  |  |  |  |  |  |
| 2.00 | 2.00 OPTION B                                                                                                   |              |         |         |                                                                   |  |  |  |  |  |  |  |  |
|      | NEW NORTHWEST MALE CORRECTIONAL FACILITY<br>TOTAL                                                               | 600          | 204,200 | 234,830 | CLOSED / REPURPOSED NORTHWEST STATE AND<br>MARBLE VALLEY REGIONAL |  |  |  |  |  |  |  |  |
|      | NEW FEMALE CORRECTIONAL FACILITY TOTAL                                                                          | 144          | 72,200  | 83,030  | CLOSED / REPURPOSED CHITTENDEN REGIONAL                           |  |  |  |  |  |  |  |  |
|      | NEW MALE RE-ENTRY FACILITY TOTAL                                                                                | 100          | 32,400  | 37,260  |                                                                   |  |  |  |  |  |  |  |  |
|      | NEW FEMALE RE-ENTRY FACILITY TOTAL                                                                              | 50           | 21,200  | 24,380  |                                                                   |  |  |  |  |  |  |  |  |
|      | NEW NORTHEAST MALE CORRECTIONAL FACILITY<br>TOTAL                                                               | 648          | 220,400 | 253,460 | CLOSED / REPURPOSED NORTHERN STATE AND<br>NORTHEAST               |  |  |  |  |  |  |  |  |
|      | EXISTING SOUTHERN STATE CORRECTIONAL<br>FACILITY TOTAL                                                          | 521          | 43,400  | 49,910  |                                                                   |  |  |  |  |  |  |  |  |
|      | TOTAL MALE BEDS<br>TOTAL FEMALE BEDS                                                                            | 1,869<br>194 |         |         |                                                                   |  |  |  |  |  |  |  |  |
|      | OPTION B TOTAL                                                                                                  | 2,063        | 593,800 | 682,870 |                                                                   |  |  |  |  |  |  |  |  |