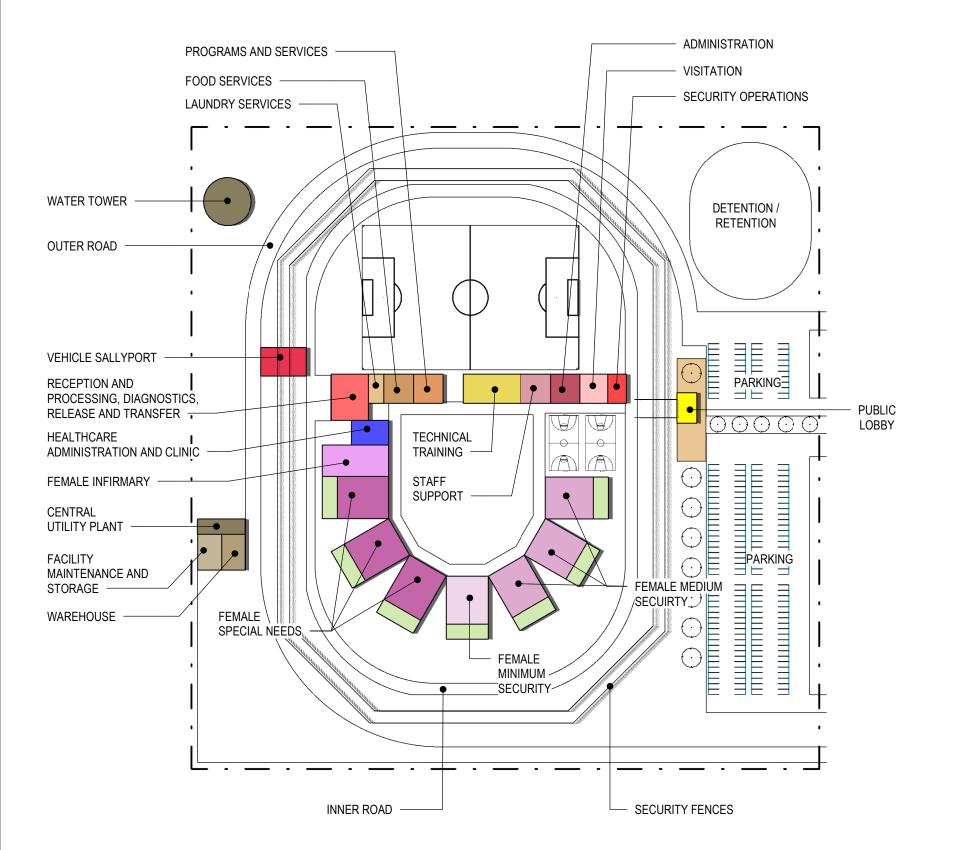

|      |                                                        | VE                 | RMO           | NT OF      | PTION            | I A PRO               | GRAM                    |                                                                                                                                                                                            |
|------|--------------------------------------------------------|--------------------|---------------|------------|------------------|-----------------------|-------------------------|--------------------------------------------------------------------------------------------------------------------------------------------------------------------------------------------|
| CL   | OSED / REPURPOSED NORTHWEST STATE                      | E, CHITTE          | NDEN RI       | EGIONAL, M | ARBLE VA         | LLEY REGION           | AL, NORTHERN            | STATE, NORTHEAST, AND SOUTHERN STATE                                                                                                                                                       |
| #    | FUNCTIONAL AREA                                        | # BEDS<br>PER UNIT | # OF<br>AREAS | # OF BEDS  | AREA PER<br>UNIT | NET SQUARE<br>FOOTAGE | GROSS SQUARE<br>FOOTAGE | COMMENTS                                                                                                                                                                                   |
|      | NEW MALE CORRECTIONAL<br>FACILITY                      |                    |               |            |                  |                       |                         |                                                                                                                                                                                            |
| .000 | PUBLIC LOBBY                                           |                    |               |            |                  | 3,000                 | 3,450                   |                                                                                                                                                                                            |
| .000 | ADMINISTRATION                                         |                    |               |            |                  | 7,000                 | 8,050                   |                                                                                                                                                                                            |
| .000 | STAFF SUPPORT                                          |                    |               |            |                  | 5,000                 | 5,750                   |                                                                                                                                                                                            |
| 000  | SECURITY OPERATIONS VISITATION                         |                    |               |            |                  | 4,000<br>5,000        | 4,600<br>5,750          |                                                                                                                                                                                            |
| .000 | RECEPTION AND PROCESSING,<br>DIAGNOSTICS, RELEASE, AND |                    |               |            |                  | 7,000                 | 8,050                   |                                                                                                                                                                                            |
| .000 | TRANSFER<br>HEALTH CARE ADMINISTRATION AND             |                    |               |            |                  | 8,000                 | 9,200                   |                                                                                                                                                                                            |
| .100 | CLINIC<br>MEDICAL INFIRMARY                            |                    |               |            |                  |                       |                         |                                                                                                                                                                                            |
|      | MALE INFIRMARY (NOT PART OF RATED<br>BED COUNT)        | 24                 | 1             | 24         | 10,000           | 10,000                | 11,500                  |                                                                                                                                                                                            |
|      | HOUSING<br>MALE TOTAL                                  |                    |               | 1,752      |                  |                       |                         |                                                                                                                                                                                            |
|      | MALE CLOSE SECURITY                                    | 24                 | 7             | 168        | 6,600            | 46,200                | 53,130                  | APPROXIMATELY 10% POPULATION, SINGLE BE<br>CELLS, SINGLE LEVEL, FOOD CART PASS,<br>MEDICATION ROOM PASS, MULTIPURPOSE<br>ROOM, EXAM ROOM / INTERVIEW ROOM, STAFF<br>TOILET, JANITOR CLOSET |
|      | MALE MEDIUM SECURITY                                   | 48                 | 18            | 864        | 7,800            | 140,400               | 161,460                 | APPROXIMATELY 50% POPULATION, DOUBLE BI<br>CELLS, TIER OR SINGLE LEVEL                                                                                                                     |
|      | MALE MINIMUM SECURITY                                  | 48                 | 8             | 384        | 6,900            | 55,200                | 63,480                  | APPROXIMATELY 20% POPULATION, 8-BED, TIE<br>OR SINGLE LEVEL                                                                                                                                |
|      | MALE ACUTE SPECIAL NEEDS                               | 12                 | 6             | 72         | 3,300            | 19,800                | 22,770                  | APPROXIMATELY 5% POPULATION, SINGLE BED<br>CELLS, SINGLE LEVEL, FOOD CART PASS,<br>MEDICATION ROOM PASS, MULTIPURPOSE<br>ROOM, EXAM ROOM / INTERVIEW ROOM, STAFF<br>TOILET, JANITOR CLOSET |
|      | MALE SPECIAL NEEDS                                     | 24                 | 3             | 72         | 6,600            | 19,800                | 22,770                  | APPROXIMATELY 5% POPULATION, SINGLE BED<br>CELLS, SINGLE LEVEL, FOOD CART PASS,<br>MEDICATION ROOM PASS, MULTIPURPOSE<br>ROOM, EXAM ROOM / INTERVIEW ROOM, STAFF<br>TOILET, JANITOR CLOSET |
|      | MALE MENTAL HEALTH                                     | 24                 | 8             | 192        | 6,600            | 52,800                |                         | APPROXIMATELY 10% POPULATION, SINGLE BE<br>CELLS, SINGLE LEVEL, FOOD CART PASS,<br>MEDICATION ROOM PASS, MULTIPURPOSE<br>ROOM, EXAM ROOM / INTERVIEW ROOM, STAFI<br>TOILET, JANITOR CLOSET |
| 000  | PROGRAMS AND SERVICES ACADEMIC CLASSROOMS              |                    |               |            |                  | 6,000                 | 6,900                   |                                                                                                                                                                                            |
|      | LIBRARY                                                |                    |               |            |                  | 4,000                 | 4,600                   |                                                                                                                                                                                            |
|      | RELIGIOUS SERVICES                                     |                    |               |            |                  | 3,000                 | 3,450                   |                                                                                                                                                                                            |
|      | INDOOR RECREATION                                      |                    |               |            |                  | 8,000                 | 9,200                   |                                                                                                                                                                                            |
|      | CULINARY ARTS<br>GROUP THERAPY                         |                    |               |            |                  | 4,000                 | 4,600<br>4,600          |                                                                                                                                                                                            |
| .000 | TECHNICAL TRAINING                                     |                    |               |            |                  | 4,000                 | 4,000                   |                                                                                                                                                                                            |
|      | INDUSTRY SHOPS                                         |                    |               |            |                  | 8,000                 | 9,200                   |                                                                                                                                                                                            |
|      | HORTICULTURE                                           |                    |               |            |                  | 5,000                 | 5,750                   |                                                                                                                                                                                            |
|      | COMPUTER TRAINING                                      |                    |               |            |                  | 6,000                 | 6,900                   |                                                                                                                                                                                            |
|      | VOCATIONAL TRAINING                                    |                    |               |            |                  | 6,000                 | 6,900                   |                                                                                                                                                                                            |
|      |                                                        |                    |               |            |                  | 17,000                | 19,550                  | INCLUDES KITCHEN, STORAGE, INMATE DINING                                                                                                                                                   |
|      | LAUNDRY SERVICES<br>WAREHOUSE                          |                    |               |            |                  | 6,000<br>6,000        | 6,900<br>6,900          |                                                                                                                                                                                            |
|      | FACILITY MAINTENANCE AND STORAGE                       |                    |               |            |                  | 6,000<br>8,000        | 9,200                   |                                                                                                                                                                                            |
| .000 | SITE ENTRY, VEHICLE SALLYPORT, AND<br>PARKING          |                    |               |            |                  | 2,000                 | 2,300                   |                                                                                                                                                                                            |
| .000 | CENTRAL UTILITY PLANT                                  |                    |               |            |                  | 12,000                | 13,800                  |                                                                                                                                                                                            |
|      | TOTAL MALE BEDS                                        |                    |               | 1,752      |                  |                       |                         |                                                                                                                                                                                            |
|      | NEW MALE CORRECTIONAL<br>FACILITY TOTAL                |                    |               | 1,752      |                  | 488,200               | 561,430                 | 88 ACRES                                                                                                                                                                                   |

### NEW FEMALE CORRECTIONAL FACILITY