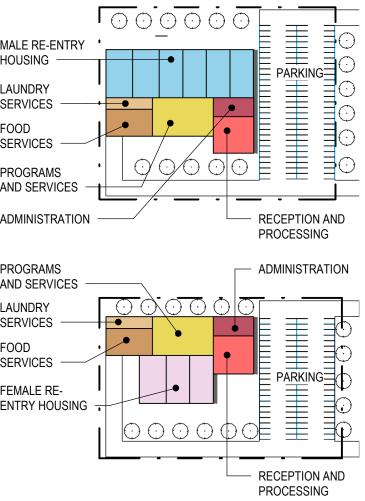

|       | VERMONT OPTION A PROGRAM             |                    |               |           |                  |                       |                         |                                                                                              |  |  |  |  |  |
|-------|--------------------------------------|--------------------|---------------|-----------|------------------|-----------------------|-------------------------|----------------------------------------------------------------------------------------------|--|--|--|--|--|
| #     | FUNCTIONAL AREA                      | # BEDS<br>PER UNIT | # OF<br>AREAS | # OF BEDS | AREA PER<br>UNIT | NET SQUARE<br>FOOTAGE | GROSS SQUARE<br>FOOTAGE | COMMENTS                                                                                     |  |  |  |  |  |
|       | NEW MALE RE-ENTRY<br>FACILITY        |                    |               |           |                  |                       |                         |                                                                                              |  |  |  |  |  |
| 1.000 | RE-ENTRY ADMINISTRATION              |                    |               |           |                  | 2,000                 | 2,300                   |                                                                                              |  |  |  |  |  |
| 2.000 | RE-ENTRY RECEPTION AND<br>PROCESSING |                    |               |           |                  | 4,000                 | 4,600                   |                                                                                              |  |  |  |  |  |
|       | HOUSING                              |                    |               |           |                  |                       |                         |                                                                                              |  |  |  |  |  |
|       | MALE TOTAL                           |                    |               | 100       |                  |                       |                         |                                                                                              |  |  |  |  |  |
|       | RE-ENTRY MALE HOUSING                | 16                 | 4             | 64        | 3,000            | 12,000                | 13,800                  |                                                                                              |  |  |  |  |  |
|       | RE-ENTRY MALE HOUSING                | 18                 | 2             | 36        | 3,200            | 6,400                 | 7,360                   |                                                                                              |  |  |  |  |  |
|       | RE-ENTRY FOOD SERVICES               |                    |               |           |                  | 3,000                 | 3,450                   |                                                                                              |  |  |  |  |  |
| 5.000 | RE-ENTRY LAUNDRY SERVICES            |                    |               |           |                  | 1,000                 | 1,150                   |                                                                                              |  |  |  |  |  |
| 6.000 | RE-ENTRY PROGRAMS AND SERVICES       |                    |               |           |                  | 4,000                 | 4,600                   | CULINARY ARTS, HORTICULTURE, ACADEMIC<br>CLASSROOMS, VOCATIONAL CLASSROOMS,<br>GROUP THERAPY |  |  |  |  |  |
|       | NEW MALE RE-ENTRY<br>FACILITY TOTAL  |                    |               | 100       |                  | 32,400                | 37,260                  | 2.8 ACRES                                                                                    |  |  |  |  |  |

| #     | FUNCTIONAL AREA                       | # BEDS<br>PER UNIT | # OF<br>AREAS | # OF BEDS | AREA PER<br>UNIT | NET SQUARE<br>FOOTAGE | GROSS SQUARE<br>FOOTAGE | COMMENTS                                                                                     |
|-------|---------------------------------------|--------------------|---------------|-----------|------------------|-----------------------|-------------------------|----------------------------------------------------------------------------------------------|
|       | NEW FEMALE RE-ENTRY<br>FACILITY       |                    |               |           |                  |                       |                         |                                                                                              |
| 1.000 | RE-ENTRY ADMINISTRATION               |                    |               |           |                  | 2,000                 | 2,300                   |                                                                                              |
| 2.000 | RE-ENTRY RECEPTION AND<br>PROCESSING  |                    |               |           |                  | 4,000                 | 4,600                   |                                                                                              |
| 3.000 | HOUSING                               |                    |               |           |                  |                       |                         |                                                                                              |
|       | FEMALE TOTAL                          |                    |               | 50        |                  |                       |                         |                                                                                              |
|       | RE-ENTRY FEMALE HOUSING               | 16                 | 2             | 32        | 3,000            | 6,000                 | 6,900                   |                                                                                              |
|       | RE-ENTRY FEMALE HOUSING               | 18                 | 1             | 18        | 3,200            | 3,200                 | 3,680                   |                                                                                              |
|       | RE-ENTRY FOOD SERVICES                |                    |               |           |                  | 3,000                 | 3,450                   |                                                                                              |
| 5.000 | RE-ENTRY LAUNDRY SERVICES             |                    |               |           |                  | 1,000                 | 1,150                   |                                                                                              |
| 6.000 | RE-ENTRY PROGRAMS AND SERVICES        |                    |               |           |                  | 2,000                 | 2,300                   | CULINARY ARTS, HORTICULTURE, ACADEMIC<br>CLASSROOMS, VOCATIONAL CLASSROOMS,<br>GROUP THERAPY |
|       | NEW FEMALE RE-ENTRY<br>FACILITY TOTAL |                    |               | 50        |                  | 21,200                | 24,380                  | 2.5 ACRES                                                                                    |
|       |                                       |                    |               |           |                  |                       |                         |                                                                                              |
|       | TOTAL MALE BEDS                       |                    |               | 1,852     |                  |                       |                         |                                                                                              |
|       | TOTAL FEMALE BEDS                     |                    |               | 194       |                  |                       |                         |                                                                                              |
|       |                                       |                    |               |           |                  |                       |                         |                                                                                              |
|       | OPTION A TOTAL                        |                    |               | 2,046     |                  | 614,000               | 706,100                 |                                                                                              |

### NEW MALE AND FEMALE **RE-ENTRY FACILITIES**

**PROPOSED FACILITIES OPTION** 8

SCALE: 1" = 160'-0"

0'

320'

|      | VERMONT PROGRAM OPTION B SUMMARY                                                                                |              |         |         |                                                                   |  |  |  |  |  |  |  |  |
|------|-----------------------------------------------------------------------------------------------------------------|--------------|---------|---------|-------------------------------------------------------------------|--|--|--|--|--|--|--|--|
|      | CLOSED / REPURPOSED NORTHWEST STATE, CHITTENDEN REGIONAL, MARBLE VALLEY REGIONAL, NORTHERN STATE, AND NORTHEAST |              |         |         |                                                                   |  |  |  |  |  |  |  |  |
| #    | #     FUNCTIONAL AREA     # OF BEDS     NET SQUARE<br>FOOTAGE     GROSS SQUARE<br>FOOTAGE     COMMENTS          |              |         |         |                                                                   |  |  |  |  |  |  |  |  |
| 2.00 | 2.00 OPTION B                                                                                                   |              |         |         |                                                                   |  |  |  |  |  |  |  |  |
|      | NEW NORTHWEST MALE CORRECTIONAL FACILITY<br>TOTAL                                                               | 600          | 204,200 | 234,830 | CLOSED / REPURPOSED NORTHWEST STATE AND<br>MARBLE VALLEY REGIONAL |  |  |  |  |  |  |  |  |
|      | NEW FEMALE CORRECTIONAL FACILITY TOTAL                                                                          | 144          | 72,200  | 83,030  | CLOSED / REPURPOSED CHITTENDEN REGIONAL                           |  |  |  |  |  |  |  |  |
|      | NEW MALE RE-ENTRY FACILITY TOTAL                                                                                | 100          | 32,400  | 37,260  |                                                                   |  |  |  |  |  |  |  |  |
|      | NEW FEMALE RE-ENTRY FACILITY TOTAL                                                                              | 50           | 21,200  | 24,380  |                                                                   |  |  |  |  |  |  |  |  |
|      | NEW NORTHEAST MALE CORRECTIONAL FACILITY<br>TOTAL                                                               | 648          | 220,400 | 253,460 | CLOSED / REPURPOSED NORTHERN STATE AND<br>NORTHEAST               |  |  |  |  |  |  |  |  |
|      | EXISTING SOUTHERN STATE CORRECTIONAL<br>FACILITY TOTAL                                                          | 521          | 43,400  | 49,910  |                                                                   |  |  |  |  |  |  |  |  |
|      | TOTAL MALE BEDS<br>TOTAL FEMALE BEDS                                                                            | 1,869<br>194 |         |         |                                                                   |  |  |  |  |  |  |  |  |
|      | OPTION B TOTAL                                                                                                  | 2,063        | 593,800 | 682,870 |                                                                   |  |  |  |  |  |  |  |  |