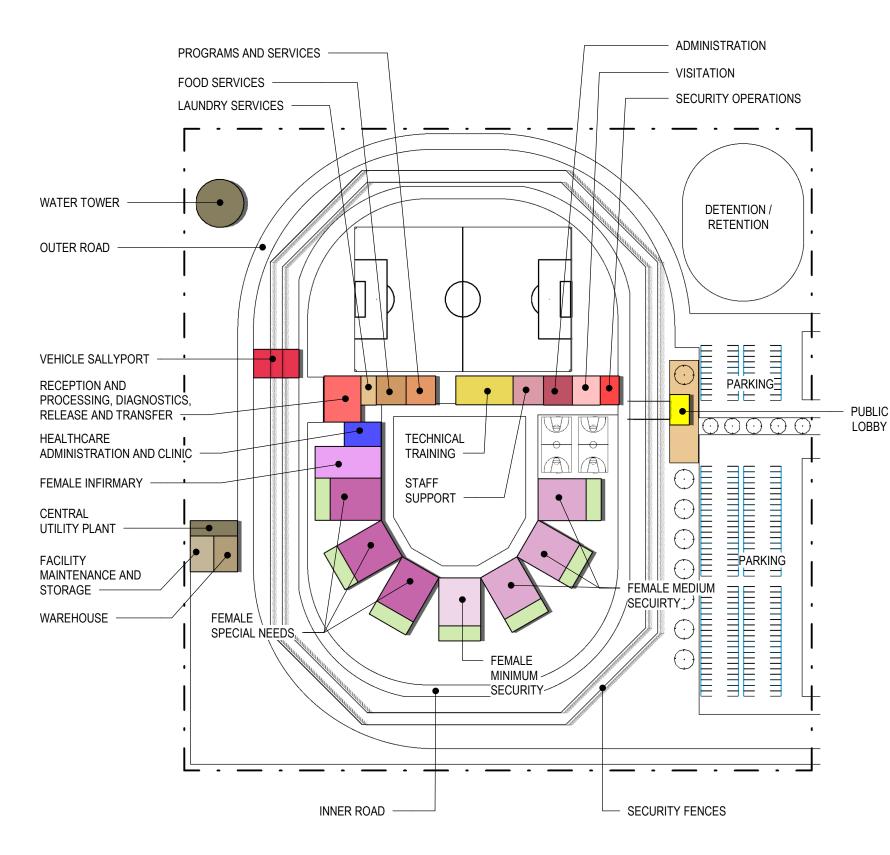

### NEW FEMALE CORRECTIONAL FACILITY

|                | VERMONT OPTION A PROGRAM                                           |                    |               |           |                  |                       |                         |                                                                                                                                                                                             |  |  |  |  |  |
|----------------|--------------------------------------------------------------------|--------------------|---------------|-----------|------------------|-----------------------|-------------------------|---------------------------------------------------------------------------------------------------------------------------------------------------------------------------------------------|--|--|--|--|--|
| #              | FUNCTIONAL AREA                                                    | # BEDS<br>PER UNIT | # OF<br>AREAS | # OF BEDS | AREA PER<br>UNIT | NET SQUARE<br>FOOTAGE | GROSS SQUARE<br>FOOTAGE | COMMENTS                                                                                                                                                                                    |  |  |  |  |  |
|                | NEW FEMALE CORRECTIONAL<br>FACILITY                                |                    |               |           |                  |                       |                         | CLOSED / REPURPOSED<br>CHITTENDEN REGIONAL                                                                                                                                                  |  |  |  |  |  |
| 1.000          | PUBLIC LOBBY                                                       |                    |               |           |                  | 1,500                 | 1,725                   |                                                                                                                                                                                             |  |  |  |  |  |
| 2.000          |                                                                    |                    |               |           |                  | 2,000                 | 2,300                   |                                                                                                                                                                                             |  |  |  |  |  |
| 3.000<br>4.000 | STAFF SUPPORT<br>SECURITY OPERATIONS                               |                    |               |           |                  | 2,000                 | 2,300<br>1,725          |                                                                                                                                                                                             |  |  |  |  |  |
| 5.000          | VISITATION                                                         |                    |               |           |                  | 2,000                 | 2,300                   |                                                                                                                                                                                             |  |  |  |  |  |
|                | RECEPTION AND PROCESSING,<br>DIAGNOSTICS, RELEASE, AND<br>TRANSFER |                    |               |           |                  | 4,000                 | 4,600                   |                                                                                                                                                                                             |  |  |  |  |  |
| 7.000          | HEALTH CARE ADMINISTRATION AND<br>CLINIC                           |                    |               |           |                  | 2,000                 | 2,300                   |                                                                                                                                                                                             |  |  |  |  |  |
| 7.100          | MEDICAL INFIRMARY                                                  |                    |               |           |                  |                       |                         |                                                                                                                                                                                             |  |  |  |  |  |
|                | FEMALE (NOT PART OF RATED BED<br>COUNT)                            |                    | 1             | 12        | 5,000            | 5,000                 | 5,750                   |                                                                                                                                                                                             |  |  |  |  |  |
| 8.000          | HOUSING                                                            |                    |               |           |                  |                       |                         |                                                                                                                                                                                             |  |  |  |  |  |
|                | FEMALE TOTAL                                                       |                    |               | 144       |                  |                       |                         |                                                                                                                                                                                             |  |  |  |  |  |
|                | FEMALE CLOSE SECURITY                                              | 16                 | 1             | 16        | 5,200            | 5,200                 | 5,980                   | APPROXIMATELY 10% POPULATION, SINGLE BED<br>CELLS, SINGLE LEVEL, FOOD CART PASS,<br>MEDICATION ROOM PASS, MULTIPURPOSE<br>ROOM, EXAM ROOM / INTERVIEW ROOM, STAFF<br>TOILET, JANITOR CLOSET |  |  |  |  |  |
|                | FEMALE MEDIUM SECURITY                                             | 24                 | 3             | 72        | 4,900            | 14,700                | 16,905                  | APPROXIMATELY 50% POPULATION, DOUBLE BED<br>CELLS, TIER OR SINGLE LEVEL                                                                                                                     |  |  |  |  |  |
|                | FEMALE MINIMUM SECURITY                                            | 24                 | 1             | 24        | 4,900            | 4,900                 | 5,635                   | APPROXIMATELY 20% POPULATION, 8-BED CELLS,<br>TIER OR SINGLE LEVEL                                                                                                                          |  |  |  |  |  |
|                | FEMALE ACUTE SPECIAL NEEDS,<br>SPECIAL NEEDS                       | 16                 | 1             | 16        | 5,200            | 5,200                 | 5,980                   | APPROXIMATELY 10% POPULATION, SINGLE BED<br>CELLS, SINGLE LEVEL, FOOD CART PASS,<br>MEDICATION ROOM PASS, MULTIPURPOSE<br>ROOM, EXAM ROOM / INTERVIEW ROOM, STAFF<br>TOILET, JANITOR CLOSET |  |  |  |  |  |
|                | FEMALE MENTAL HEALTH                                               | 16                 | 1             | 16        | 5,200            | 5,200                 | 5,980                   | APPROXIMATELY 10% POPULATION, SINGLE BED<br>CELLS, SINGLE LEVEL, FOOD CART PASS,<br>MEDICATION ROOM PASS, MULTIPURPOSE<br>ROOM, EXAM ROOM / INTERVIEW ROOM, STAFF<br>TOILET, JANITOR CLOSET |  |  |  |  |  |
| 9.000          | PROGRAMS AND SERVICES                                              |                    |               |           |                  |                       |                         |                                                                                                                                                                                             |  |  |  |  |  |
| <u> </u>       | ACADEMIC CLASSROOMS<br>LIBRARY                                     |                    |               |           |                  | 1,000                 | 1,150<br>1,150          |                                                                                                                                                                                             |  |  |  |  |  |
| <u> </u>       | RELIGIOUS SERVICES                                                 |                    |               |           |                  | 1,000                 | 1,150                   |                                                                                                                                                                                             |  |  |  |  |  |
|                | INDOOR RECREATION                                                  |                    |               |           |                  | 1,000                 | 1,150                   |                                                                                                                                                                                             |  |  |  |  |  |
|                |                                                                    |                    |               |           |                  | 1,000                 | 1,150                   |                                                                                                                                                                                             |  |  |  |  |  |
| 10.000         | GROUP THERAPY<br>TECHNICAL TRAINING                                |                    |               |           |                  | 1,000                 | 1,150                   |                                                                                                                                                                                             |  |  |  |  |  |
| 10.000         | IECHNICAL TRAINING<br>INDUSTRY SHOPS                               |                    |               |           |                  | 1,000                 | 1,150                   |                                                                                                                                                                                             |  |  |  |  |  |
|                | HORTICULTURE                                                       |                    |               |           |                  | 1,000                 | 1,150                   |                                                                                                                                                                                             |  |  |  |  |  |
|                | COMPUTER TRAINING                                                  |                    |               |           |                  | 1,000                 | 1,150                   |                                                                                                                                                                                             |  |  |  |  |  |
|                | VOCATIONAL TRAINING                                                |                    |               |           |                  | 1,000                 | 1,150                   |                                                                                                                                                                                             |  |  |  |  |  |
|                |                                                                    |                    |               |           |                  | 2,000                 | 2,300                   | INCLUDES KITCHEN, STORAGE, INMATE DINING                                                                                                                                                    |  |  |  |  |  |
|                | LAUNDRY SERVICES<br>WAREHOUSE                                      |                    |               |           |                  | 1,000                 | 1,150<br>1,150          |                                                                                                                                                                                             |  |  |  |  |  |
|                | FACILITY MAINTENANCE AND STORAGE                                   |                    |               |           |                  | 1,000                 | 1,150                   |                                                                                                                                                                                             |  |  |  |  |  |
| 15.000         | SITE ENTRY, VEHICLE SALLYPORT, AND<br>PARKING                      |                    |               |           |                  | 500                   | 575                     |                                                                                                                                                                                             |  |  |  |  |  |
| 16.000         | CENTRAL UTILITY PLANT                                              |                    |               |           |                  | 1,500                 | 1,725                   |                                                                                                                                                                                             |  |  |  |  |  |
|                | TOTAL FEMALE BEDS                                                  |                    |               | 144       |                  |                       |                         |                                                                                                                                                                                             |  |  |  |  |  |
|                | NEW FEMALE CORRECTIONAL<br>FACILITY TOTAL                          |                    |               | 144       |                  | 72,200                | 83,030                  | 24 ACRES                                                                                                                                                                                    |  |  |  |  |  |