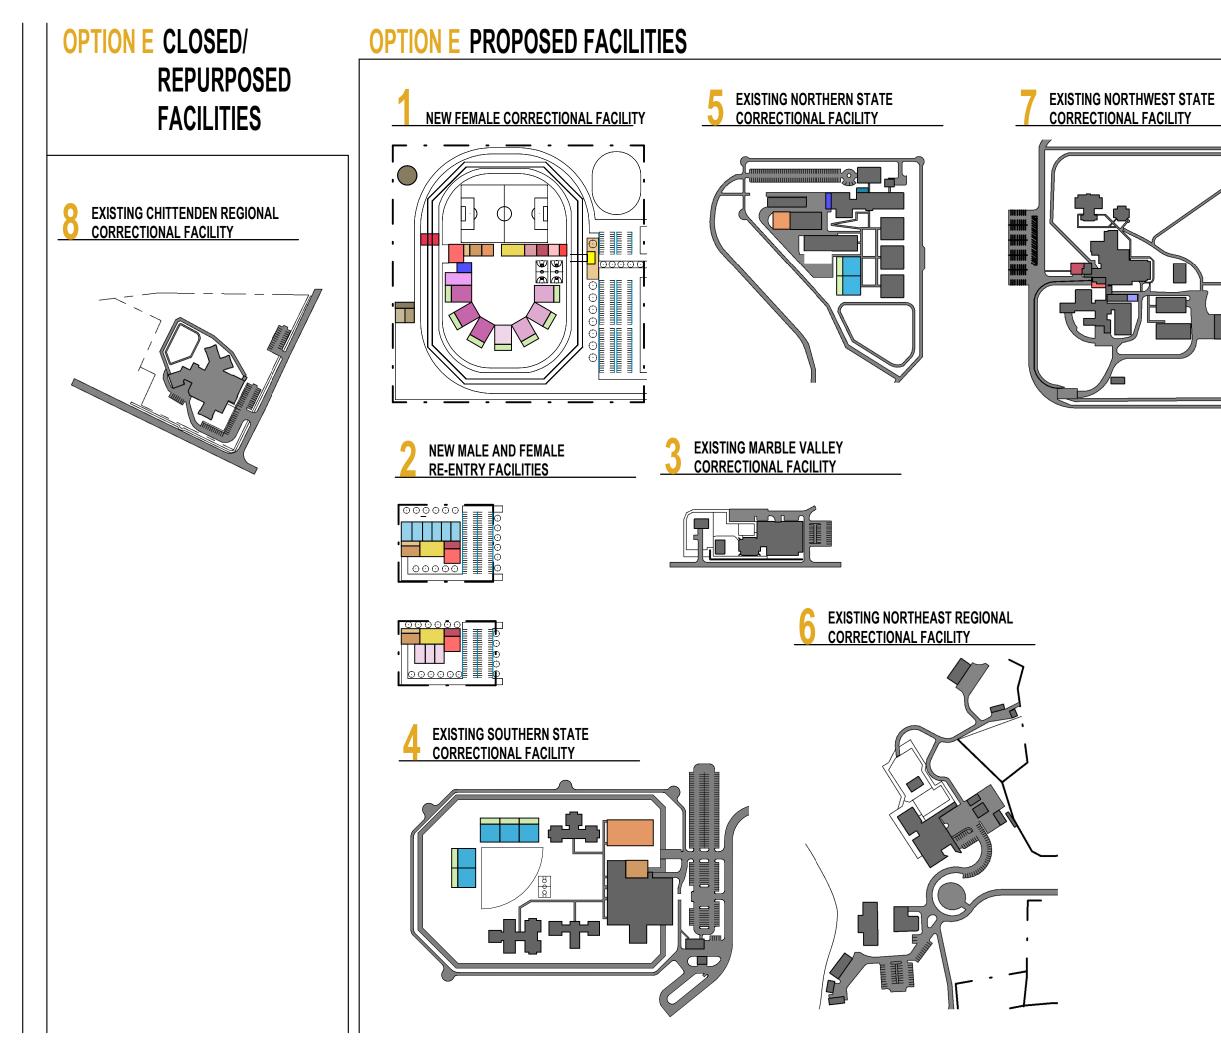

# **OPTION A CLOSED/ REPURPOSED FACILITIES**

### EXISTING CHITTENDEN REGIONAL CORRECTIONAL FACILITY

EXISTING MARBLE VALLEY REGIONAL CORRECTIONAL FACILITY

### **EXISTING NORTHEAST REGIONAL CORRECTIONAL FACILITY**

**EXISTING NORTHERN STATE** 

**CORRECTIONAL FACILITY** 

# **OPTION A PROPOSED FACILITIES**

### **OPTION A STATE MAP**

\*CONCEPTUAL LOCATION -FINAL SITE LOCATION TO BE DETERMINED BY STATE OF VERMONT **OVERALL SITES** 20 **T G** 8

### NEW FEMALE CORRECTIONAL FACILITY

### NEW MALE AND FEMALE **RE-ENTRY FACILITIES**

**PROPOSED FACILITIES OPTION** 8

SCALE: 1" = 160'-0"

0'

320'

|      | VERMONT PROGRAM OPTION B SUMMARY                                                                                |              |         |         |                                                                   |  |  |  |  |  |  |  |  |
|------|-----------------------------------------------------------------------------------------------------------------|--------------|---------|---------|-------------------------------------------------------------------|--|--|--|--|--|--|--|--|
|      | CLOSED / REPURPOSED NORTHWEST STATE, CHITTENDEN REGIONAL, MARBLE VALLEY REGIONAL, NORTHERN STATE, AND NORTHEAST |              |         |         |                                                                   |  |  |  |  |  |  |  |  |
| #    | #     FUNCTIONAL AREA     # OF BEDS     NET SQUARE<br>FOOTAGE     GROSS SQUARE<br>FOOTAGE     COMMENTS          |              |         |         |                                                                   |  |  |  |  |  |  |  |  |
| 2.00 | 2.00 OPTION B                                                                                                   |              |         |         |                                                                   |  |  |  |  |  |  |  |  |
|      | NEW NORTHWEST MALE CORRECTIONAL FACILITY<br>TOTAL                                                               | 600          | 204,200 | 234,830 | CLOSED / REPURPOSED NORTHWEST STATE AND<br>MARBLE VALLEY REGIONAL |  |  |  |  |  |  |  |  |
|      | NEW FEMALE CORRECTIONAL FACILITY TOTAL                                                                          | 144          | 72,200  | 83,030  | CLOSED / REPURPOSED CHITTENDEN REGIONAL                           |  |  |  |  |  |  |  |  |
|      | NEW MALE RE-ENTRY FACILITY TOTAL                                                                                | 100          | 32,400  | 37,260  |                                                                   |  |  |  |  |  |  |  |  |
|      | NEW FEMALE RE-ENTRY FACILITY TOTAL                                                                              | 50           | 21,200  | 24,380  |                                                                   |  |  |  |  |  |  |  |  |
|      | NEW NORTHEAST MALE CORRECTIONAL FACILITY<br>TOTAL                                                               | 648          | 220,400 | 253,460 | CLOSED / REPURPOSED NORTHERN STATE AND<br>NORTHEAST               |  |  |  |  |  |  |  |  |
|      | EXISTING SOUTHERN STATE CORRECTIONAL<br>FACILITY TOTAL                                                          | 521          | 43,400  | 49,910  |                                                                   |  |  |  |  |  |  |  |  |
|      | TOTAL MALE BEDS<br>TOTAL FEMALE BEDS                                                                            | 1,869<br>194 |         |         |                                                                   |  |  |  |  |  |  |  |  |
|      | OPTION B TOTAL                                                                                                  | 2,063        | 593,800 | 682,870 |                                                                   |  |  |  |  |  |  |  |  |