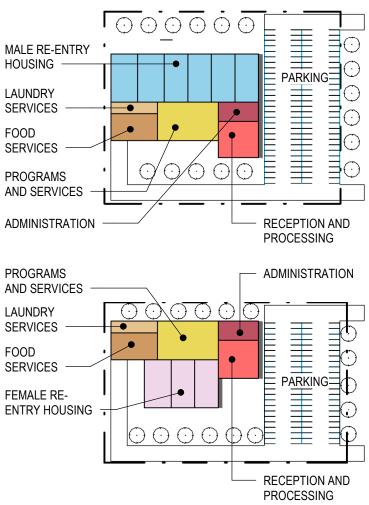

|       | VERMONT OPTION A PROGRAM             |                    |               |           |                  |                       |                         |                                                                                              |  |  |  |  |  |
|-------|--------------------------------------|--------------------|---------------|-----------|------------------|-----------------------|-------------------------|----------------------------------------------------------------------------------------------|--|--|--|--|--|
| #     | FUNCTIONAL AREA                      | # BEDS<br>PER UNIT | # OF<br>AREAS | # OF BEDS | AREA PER<br>UNIT | NET SQUARE<br>FOOTAGE | GROSS SQUARE<br>FOOTAGE | COMMENTS                                                                                     |  |  |  |  |  |
|       | NEW MALE RE-ENTRY<br>FACILITY        |                    |               |           |                  |                       |                         |                                                                                              |  |  |  |  |  |
| 1.000 | RE-ENTRY ADMINISTRATION              |                    |               |           |                  | 2,000                 | 2,300                   |                                                                                              |  |  |  |  |  |
| 2.000 | RE-ENTRY RECEPTION AND<br>PROCESSING |                    |               |           |                  | 4,000                 | 4,600                   |                                                                                              |  |  |  |  |  |
|       | HOUSING                              |                    |               |           |                  |                       |                         |                                                                                              |  |  |  |  |  |
|       | MALE TOTAL                           |                    |               | 100       |                  |                       |                         |                                                                                              |  |  |  |  |  |
|       | RE-ENTRY MALE HOUSING                | 16                 | 4             | 64        | 3,000            | 12,000                | 13,800                  |                                                                                              |  |  |  |  |  |
|       | RE-ENTRY MALE HOUSING                | 18                 | 2             | 36        | 3,200            | 6,400                 | 7,360                   |                                                                                              |  |  |  |  |  |
|       | RE-ENTRY FOOD SERVICES               |                    |               |           |                  | 3,000                 | 3,450                   |                                                                                              |  |  |  |  |  |
| 5.000 | RE-ENTRY LAUNDRY SERVICES            |                    |               |           |                  | 1,000                 | 1,150                   |                                                                                              |  |  |  |  |  |
| 6.000 | RE-ENTRY PROGRAMS AND SERVICES       |                    |               |           |                  | 4,000                 | 4,600                   | CULINARY ARTS, HORTICULTURE, ACADEMIC<br>CLASSROOMS, VOCATIONAL CLASSROOMS,<br>GROUP THERAPY |  |  |  |  |  |
|       | NEW MALE RE-ENTRY<br>FACILITY TOTAL  |                    |               | 100       |                  | 32,400                | 37,260                  | 2.8 ACRES                                                                                    |  |  |  |  |  |

| #     | FUNCTIONAL AREA                       | # BEDS<br>PER UNIT | # OF<br>AREAS | # OF BEDS | AREA PER<br>UNIT | NET SQUARE<br>FOOTAGE | GROSS SQUARE<br>FOOTAGE | COMMENTS                                                                                     |
|-------|---------------------------------------|--------------------|---------------|-----------|------------------|-----------------------|-------------------------|----------------------------------------------------------------------------------------------|
|       | NEW FEMALE RE-ENTRY<br>FACILITY       |                    |               |           |                  |                       |                         |                                                                                              |
| 1.000 | RE-ENTRY ADMINISTRATION               |                    |               |           |                  | 2,000                 | 2,300                   |                                                                                              |
| 2.000 | RE-ENTRY RECEPTION AND<br>PROCESSING  |                    |               |           |                  | 4,000                 | 4,600                   |                                                                                              |
| 3.000 | HOUSING                               |                    |               |           |                  |                       |                         |                                                                                              |
|       | FEMALE TOTAL                          |                    |               | 50        |                  |                       |                         |                                                                                              |
|       | RE-ENTRY FEMALE HOUSING               | 16                 | 2             | 32        | 3,000            | 6,000                 | 6,900                   |                                                                                              |
|       | RE-ENTRY FEMALE HOUSING               | 18                 | 1             | 18        | 3,200            | 3,200                 | 3,680                   |                                                                                              |
|       | RE-ENTRY FOOD SERVICES                |                    |               |           |                  | 3,000                 | 3,450                   |                                                                                              |
| 5.000 | RE-ENTRY LAUNDRY SERVICES             |                    |               |           |                  | 1,000                 | 1,150                   |                                                                                              |
| 6.000 | RE-ENTRY PROGRAMS AND SERVICES        |                    |               |           |                  | 2,000                 | 2,300                   | CULINARY ARTS, HORTICULTURE, ACADEMIC<br>CLASSROOMS, VOCATIONAL CLASSROOMS,<br>GROUP THERAPY |
|       | NEW FEMALE RE-ENTRY<br>FACILITY TOTAL |                    |               | 50        |                  | 21,200                | 24,380                  | 2.5 ACRES                                                                                    |
|       |                                       |                    |               |           |                  |                       |                         |                                                                                              |
|       | TOTAL MALE BEDS                       |                    |               | 1,852     |                  |                       |                         |                                                                                              |
|       | TOTAL FEMALE BEDS                     |                    |               | 194       |                  |                       |                         |                                                                                              |
|       |                                       |                    |               |           |                  |                       |                         |                                                                                              |
|       | OPTION A TOTAL                        |                    |               | 2,046     |                  | 614,000               | 706,100                 |                                                                                              |

### NEW MALE AND FEMALE **RE-ENTRY FACILITIES**

**PROPOSED FACILITIES OPTION** 8

SCALE: 1" = 160'-0"

0'

320'

|      | VERMONT PROGRAM OPTION B SUMMARY                                                                                |              |         |         |                                                                   |  |  |  |  |  |  |  |  |
|------|-----------------------------------------------------------------------------------------------------------------|--------------|---------|---------|-------------------------------------------------------------------|--|--|--|--|--|--|--|--|
|      | CLOSED / REPURPOSED NORTHWEST STATE, CHITTENDEN REGIONAL, MARBLE VALLEY REGIONAL, NORTHERN STATE, AND NORTHEAST |              |         |         |                                                                   |  |  |  |  |  |  |  |  |
| #    | #     FUNCTIONAL AREA     # OF BEDS     NET SQUARE<br>FOOTAGE     GROSS SQUARE<br>FOOTAGE     COMMENTS          |              |         |         |                                                                   |  |  |  |  |  |  |  |  |
| 2.00 | 2.00 OPTION B                                                                                                   |              |         |         |                                                                   |  |  |  |  |  |  |  |  |
|      | NEW NORTHWEST MALE CORRECTIONAL FACILITY<br>TOTAL                                                               | 600          | 204,200 | 234,830 | CLOSED / REPURPOSED NORTHWEST STATE AND<br>MARBLE VALLEY REGIONAL |  |  |  |  |  |  |  |  |
|      | NEW FEMALE CORRECTIONAL FACILITY TOTAL                                                                          | 144          | 72,200  | 83,030  | CLOSED / REPURPOSED CHITTENDEN REGIONAL                           |  |  |  |  |  |  |  |  |
|      | NEW MALE RE-ENTRY FACILITY TOTAL                                                                                | 100          | 32,400  | 37,260  |                                                                   |  |  |  |  |  |  |  |  |
|      | NEW FEMALE RE-ENTRY FACILITY TOTAL                                                                              | 50           | 21,200  | 24,380  |                                                                   |  |  |  |  |  |  |  |  |
|      | NEW NORTHEAST MALE CORRECTIONAL FACILITY<br>TOTAL                                                               | 648          | 220,400 | 253,460 | CLOSED / REPURPOSED NORTHERN STATE AND<br>NORTHEAST               |  |  |  |  |  |  |  |  |
|      | EXISTING SOUTHERN STATE CORRECTIONAL<br>FACILITY TOTAL                                                          | 521          | 43,400  | 49,910  |                                                                   |  |  |  |  |  |  |  |  |
|      | TOTAL MALE BEDS<br>TOTAL FEMALE BEDS                                                                            | 1,869<br>194 |         |         |                                                                   |  |  |  |  |  |  |  |  |
|      | OPTION B TOTAL                                                                                                  | 2,063        | 593,800 | 682,870 |                                                                   |  |  |  |  |  |  |  |  |