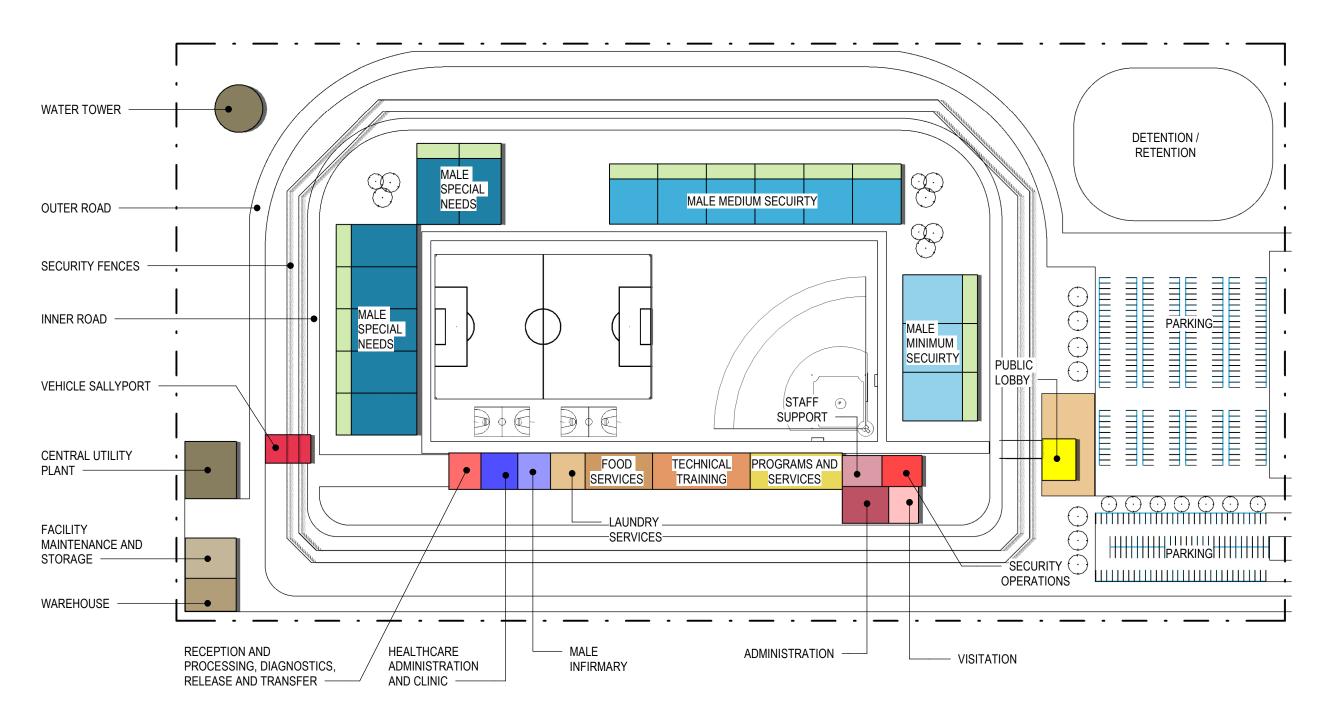

|      |                                                        | VE                 | RMO           | NT OF      | PTION            | I A PRO               | GRAM                    |                                                                                                                                                                                            |
|------|--------------------------------------------------------|--------------------|---------------|------------|------------------|-----------------------|-------------------------|--------------------------------------------------------------------------------------------------------------------------------------------------------------------------------------------|
| CL   | OSED / REPURPOSED NORTHWEST STATE                      | E, CHITTE          | NDEN RI       | EGIONAL, M | ARBLE VA         | LLEY REGION           | AL, NORTHERN            | STATE, NORTHEAST, AND SOUTHERN STATE                                                                                                                                                       |
| #    | FUNCTIONAL AREA                                        | # BEDS<br>PER UNIT | # OF<br>AREAS | # OF BEDS  | AREA PER<br>UNIT | NET SQUARE<br>FOOTAGE | GROSS SQUARE<br>FOOTAGE | COMMENTS                                                                                                                                                                                   |
|      | NEW MALE CORRECTIONAL<br>FACILITY                      |                    |               |            |                  |                       |                         |                                                                                                                                                                                            |
| .000 | PUBLIC LOBBY                                           |                    |               |            |                  | 3,000                 | 3,450                   |                                                                                                                                                                                            |
| .000 | ADMINISTRATION                                         |                    |               |            |                  | 7,000                 | 8,050                   |                                                                                                                                                                                            |
| .000 | STAFF SUPPORT                                          |                    |               |            |                  | 5,000                 | 5,750                   |                                                                                                                                                                                            |
| 000  | SECURITY OPERATIONS VISITATION                         |                    |               |            |                  | 4,000<br>5,000        | 4,600<br>5,750          |                                                                                                                                                                                            |
| .000 | RECEPTION AND PROCESSING,<br>DIAGNOSTICS, RELEASE, AND |                    |               |            |                  | 7,000                 | 8,050                   |                                                                                                                                                                                            |
| .000 | TRANSFER<br>HEALTH CARE ADMINISTRATION AND             |                    |               |            |                  | 8,000                 | 9,200                   |                                                                                                                                                                                            |
| .100 | CLINIC<br>MEDICAL INFIRMARY                            |                    |               |            |                  |                       |                         |                                                                                                                                                                                            |
|      | MALE INFIRMARY (NOT PART OF RATED<br>BED COUNT)        | 24                 | 1             | 24         | 10,000           | 10,000                | 11,500                  |                                                                                                                                                                                            |
|      | HOUSING<br>MALE TOTAL                                  |                    |               | 1,752      |                  |                       |                         |                                                                                                                                                                                            |
|      | MALE CLOSE SECURITY                                    | 24                 | 7             | 168        | 6,600            | 46,200                | 53,130                  | APPROXIMATELY 10% POPULATION, SINGLE BE<br>CELLS, SINGLE LEVEL, FOOD CART PASS,<br>MEDICATION ROOM PASS, MULTIPURPOSE<br>ROOM, EXAM ROOM / INTERVIEW ROOM, STAFF<br>TOILET, JANITOR CLOSET |
|      | MALE MEDIUM SECURITY                                   | 48                 | 18            | 864        | 7,800            | 140,400               | 161,460                 | APPROXIMATELY 50% POPULATION, DOUBLE BI<br>CELLS, TIER OR SINGLE LEVEL                                                                                                                     |
|      | MALE MINIMUM SECURITY                                  | 48                 | 8             | 384        | 6,900            | 55,200                | 63,480                  | APPROXIMATELY 20% POPULATION, 8-BED, TIE<br>OR SINGLE LEVEL                                                                                                                                |
|      | MALE ACUTE SPECIAL NEEDS                               | 12                 | 6             | 72         | 3,300            | 19,800                | 22,770                  | APPROXIMATELY 5% POPULATION, SINGLE BED<br>CELLS, SINGLE LEVEL, FOOD CART PASS,<br>MEDICATION ROOM PASS, MULTIPURPOSE<br>ROOM, EXAM ROOM / INTERVIEW ROOM, STAFF<br>TOILET, JANITOR CLOSET |
|      | MALE SPECIAL NEEDS                                     | 24                 | 3             | 72         | 6,600            | 19,800                | 22,770                  | APPROXIMATELY 5% POPULATION, SINGLE BED<br>CELLS, SINGLE LEVEL, FOOD CART PASS,<br>MEDICATION ROOM PASS, MULTIPURPOSE<br>ROOM, EXAM ROOM / INTERVIEW ROOM, STAFF<br>TOILET, JANITOR CLOSET |
|      | MALE MENTAL HEALTH                                     | 24                 | 8             | 192        | 6,600            | 52,800                |                         | APPROXIMATELY 10% POPULATION, SINGLE BE<br>CELLS, SINGLE LEVEL, FOOD CART PASS,<br>MEDICATION ROOM PASS, MULTIPURPOSE<br>ROOM, EXAM ROOM / INTERVIEW ROOM, STAFI<br>TOILET, JANITOR CLOSET |
| 000  | PROGRAMS AND SERVICES ACADEMIC CLASSROOMS              |                    |               |            |                  | 6,000                 | 6,900                   |                                                                                                                                                                                            |
|      | LIBRARY                                                |                    |               |            |                  | 4,000                 | 4,600                   |                                                                                                                                                                                            |
|      | RELIGIOUS SERVICES                                     |                    |               |            |                  | 3,000                 | 3,450                   |                                                                                                                                                                                            |
|      | INDOOR RECREATION                                      |                    |               |            |                  | 8,000                 | 9,200                   |                                                                                                                                                                                            |
|      | CULINARY ARTS<br>GROUP THERAPY                         |                    |               |            |                  | 4,000                 | 4,600<br>4,600          |                                                                                                                                                                                            |
| .000 | TECHNICAL TRAINING                                     |                    |               |            |                  | 4,000                 | 4,000                   |                                                                                                                                                                                            |
|      | INDUSTRY SHOPS                                         |                    |               |            |                  | 8,000                 | 9,200                   |                                                                                                                                                                                            |
|      | HORTICULTURE                                           |                    |               |            |                  | 5,000                 | 5,750                   |                                                                                                                                                                                            |
|      | COMPUTER TRAINING                                      |                    |               |            |                  | 6,000                 | 6,900                   |                                                                                                                                                                                            |
|      | VOCATIONAL TRAINING                                    |                    |               |            |                  | 6,000                 | 6,900                   |                                                                                                                                                                                            |
|      |                                                        |                    |               |            |                  | 17,000                | 19,550                  | INCLUDES KITCHEN, STORAGE, INMATE DINING                                                                                                                                                   |
|      | LAUNDRY SERVICES<br>WAREHOUSE                          |                    |               |            |                  | 6,000<br>6,000        | 6,900<br>6,900          |                                                                                                                                                                                            |
|      | FACILITY MAINTENANCE AND STORAGE                       |                    |               |            |                  | 6,000<br>8,000        | 9,200                   |                                                                                                                                                                                            |
| .000 | SITE ENTRY, VEHICLE SALLYPORT, AND<br>PARKING          |                    |               |            |                  | 2,000                 | 2,300                   |                                                                                                                                                                                            |
| .000 | CENTRAL UTILITY PLANT                                  |                    |               |            |                  | 12,000                | 13,800                  |                                                                                                                                                                                            |
|      | TOTAL MALE BEDS                                        |                    |               | 1,752      |                  |                       |                         |                                                                                                                                                                                            |
|      | NEW MALE CORRECTIONAL<br>FACILITY TOTAL                |                    |               | 1,752      |                  | 488,200               | 561,430                 | 88 ACRES                                                                                                                                                                                   |