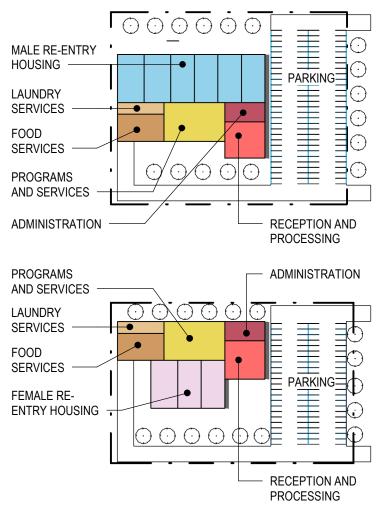

### NEW MALE AND FEMALE **RE-ENTRY FACILITIES**

**PROPOSED FACILITIES OPTION** 8

SCALE: 1" = 160'-0"

0'

320'

|      | VERMONT PROGRAM OPTION B SUMMARY                                                                                |              |         |         |                                                                   |  |  |  |  |  |  |  |  |
|------|-----------------------------------------------------------------------------------------------------------------|--------------|---------|---------|-------------------------------------------------------------------|--|--|--|--|--|--|--|--|
|      | CLOSED / REPURPOSED NORTHWEST STATE, CHITTENDEN REGIONAL, MARBLE VALLEY REGIONAL, NORTHERN STATE, AND NORTHEAST |              |         |         |                                                                   |  |  |  |  |  |  |  |  |
| #    | #     FUNCTIONAL AREA     # OF BEDS     NET SQUARE<br>FOOTAGE     GROSS SQUARE<br>FOOTAGE     COMMENTS          |              |         |         |                                                                   |  |  |  |  |  |  |  |  |
| 2.00 | 2.00 OPTION B                                                                                                   |              |         |         |                                                                   |  |  |  |  |  |  |  |  |
|      | NEW NORTHWEST MALE CORRECTIONAL FACILITY<br>TOTAL                                                               | 600          | 204,200 | 234,830 | CLOSED / REPURPOSED NORTHWEST STATE AND<br>MARBLE VALLEY REGIONAL |  |  |  |  |  |  |  |  |
|      | NEW FEMALE CORRECTIONAL FACILITY TOTAL                                                                          | 144          | 72,200  | 83,030  | CLOSED / REPURPOSED CHITTENDEN REGIONAL                           |  |  |  |  |  |  |  |  |
|      | NEW MALE RE-ENTRY FACILITY TOTAL                                                                                | 100          | 32,400  | 37,260  |                                                                   |  |  |  |  |  |  |  |  |
|      | NEW FEMALE RE-ENTRY FACILITY TOTAL                                                                              | 50           | 21,200  | 24,380  |                                                                   |  |  |  |  |  |  |  |  |
|      | NEW NORTHEAST MALE CORRECTIONAL FACILITY<br>TOTAL                                                               | 648          | 220,400 | 253,460 | CLOSED / REPURPOSED NORTHERN STATE AND<br>NORTHEAST               |  |  |  |  |  |  |  |  |
|      | EXISTING SOUTHERN STATE CORRECTIONAL<br>FACILITY TOTAL                                                          | 521          | 43,400  | 49,910  |                                                                   |  |  |  |  |  |  |  |  |
|      | TOTAL MALE BEDS<br>TOTAL FEMALE BEDS                                                                            | 1,869<br>194 |         |         |                                                                   |  |  |  |  |  |  |  |  |
|      | OPTION B TOTAL                                                                                                  | 2,063        | 593,800 | 682,870 |                                                                   |  |  |  |  |  |  |  |  |