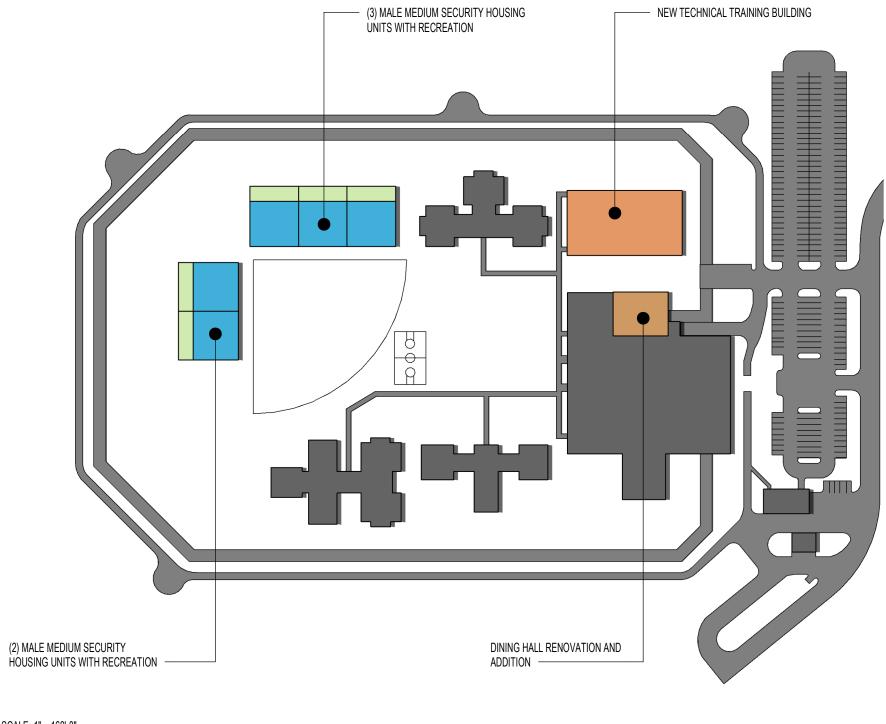

| LAUNDRY SERVICES                                           |    |
|    | WAREHOUSE                                                  |    |
|    | FACILITY MAINTENANCE AND STORAGE                           |    |
|    | SITE ENTRY, VEHICLE SALLYPORT, & PARKIN                    | IG |
|    | CENTRAL UTILITY PLANT                                      |    |
|    | EXISTING FACILITY                                          |    |
|    |                                                            |    |

# **OPTION E STATE MAP**



\*CONCEPTUAL LOCATION -FINAL SITE LOCATION TO BE DETERMINED BY STATE OF VERMONT

**OVERALL SITES** ш **OPTION** . 5.00

# NEW FEMALE CORRECTIONAL FACILITY





## NEW MALE AND FEMALE RE-ENTRY FACILITIES

5.01 - OPTION E PROPOSED FACILITIES

SCALE: 1" = 160'-0"







# 5.02 - OPTION E PROPOSED FACILITIES





CALE: 1" = 160'-0" 0' 160' 320' EXISTING NORTHWEST STATE CORRECTIONAL FACILITY



# 5.03 - OPTION E PROPOSED FACILITIES

|      | VERMONT                                                        |                |                       | ON F SUMM               | ARY                                     |  |  |  |  |  |  |  |  |
|------|----------------------------------------------------------------|----------------|-----------------------|-------------------------|-----------------------------------------|--|--|--|--|--|--|--|--|
|      |                                                                | CLOSED / REPUR | POSED CHITTENDEN      | REGIONAL                |                                         |  |  |  |  |  |  |  |  |
| #    | FU