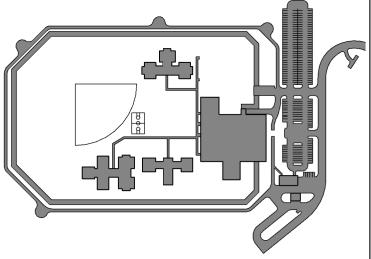

# **OPTION A PROPOSED FACILITIES**

|      |                                                        | VE                 | RMO           | NT OF      | PTION            | I A PRO               | GRAM                    |                                                                                                                                                                                            |
|------|--------------------------------------------------------|--------------------|---------------|------------|------------------|-----------------------|-------------------------|--------------------------------------------------------------------------------------------------------------------------------------------------------------------------------------------|
| CL   | OSED / REPURPOSED NORTHWEST STATE                      | E, CHITTE          | NDEN RI       | EGIONAL, M | ARBLE VA         | LLEY REGION           | AL, NORTHERN            | STATE, NORTHEAST, AND SOUTHERN STATE                                                                                                                                                       |
| #    | FUNCTIONAL AREA                                        | # BEDS<br>PER UNIT | # OF<br>AREAS | # OF BEDS  | AREA PER<br>UNIT | NET SQUARE<br>FOOTAGE | GROSS SQUARE<br>FOOTAGE | COMMENTS                                                                                                                                                                                   |
|      | NEW MALE CORRECTIONAL<br>FACILITY                      |                    |               |            |                  |                       |                         |                                                                                                                                                                                            |
| .000 | PUBLIC LOBBY                                           |                    |               |            |                  | 3,000                 | 3,450                   |                                                                                                                                                                                            |
| .000 | ADMINISTRATION                                         |                    |               |            |                  | 7,000                 | 8,050                   |                                                                                                                                                                                            |
| .000 | STAFF SUPPORT                                          |                    |               |            |                  | 5,000                 | 5,750                   |                                                                                                                                                                                            |
| 000  | SECURITY OPERATIONS VISITATION                         |                    |               |            |                  | 4,000<br>5,000        | 4,600<br>5,750          |                                                                                                                                                                                            |
| .000 | RECEPTION AND PROCESSING,<br>DIAGNOSTICS, RELEASE, AND |                    |               |            |                  | 7,000                 | 8,050                   |                                                                                                                                                                                            |
| .000 | TRANSFER<br>HEALTH CARE ADMINISTRATION AND             |                    |               |            |                  | 8,000                 | 9,200                   |                                                                                                                                                                                            |
| .100 | CLINIC<br>MEDICAL INFIRMARY                            |                    |               |            |                  |                       |                         |                                                                                                                                                                                            |
|      | MALE INFIRMARY (NOT PART OF RATED<br>BED COUNT)        | 24                 | 1             | 24         | 10,000           | 10,000                | 11,500                  |                                                                                                                                                                                            |
|      | HOUSING<br>MALE TOTAL                                  |                    |               | 1,752      |                  |                       |                         |                                                                                                                                                                                            |
|      | MALE CLOSE SECURITY                                    | 24                 | 7             | 168        | 6,600            | 46,200                | 53,130                  | APPROXIMATELY 10% POPULATION, SINGLE BE<br>CELLS, SINGLE LEVEL, FOOD CART PASS,<br>MEDICATION ROOM PASS, MULTIPURPOSE<br>ROOM, EXAM ROOM / INTERVIEW ROOM, STAFF<br>TOILET, JANITOR CLOSET |
|      | MALE MEDIUM SECURITY                                   | 48                 | 18            | 864        | 7,800            | 140,400               | 161,460                 | APPROXIMATELY 50% POPULATION, DOUBLE BI<br>CELLS, TIER OR SINGLE LEVEL                                                                                                                     |
|      | MALE MINIMUM SECURITY                                  | 48                 | 8             | 384        | 6,900            | 55,200                | 63,480                  | APPROXIMATELY 20% POPULATION, 8-BED, TIE<br>OR SINGLE LEVEL                                                                                                                                |
|      | MALE ACUTE SPECIAL NEEDS                               | 12                 | 6             | 72         | 3,300            | 19,800                | 22,770                  | APPROXIMATELY 5% POPULATION, SINGLE BED<br>CELLS, SINGLE LEVEL, FOOD CART PASS,<br>MEDICATION ROOM PASS, MULTIPURPOSE<br>ROOM, EXAM ROOM / INTERVIEW ROOM, STAFF<br>TOILET, JANITOR CLOSET |
|      | MALE SPECIAL NEEDS                                     | 24                 | 3             | 72         | 6,600            | 19,800                | 22,770                  | APPROXIMATELY 5% POPULATION, SINGLE BED<br>CELLS, SINGLE LEVEL, FOOD CART PASS,<br>MEDICATION ROOM PASS, MULTIPURPOSE<br>ROOM, EXAM ROOM / INTERVIEW ROOM, STAFF<br>TOILET, JANITOR CLOSET |
|      | MALE MENTAL HEALTH                                     | 24                 | 8             | 192        | 6,600            | 52,800                |                         | APPROXIMATELY 10% POPULATION, SINGLE BE<br>CELLS, SINGLE LEVEL, FOOD CART PASS,<br>MEDICATION ROOM PASS, MULTIPURPOSE<br>ROOM, EXAM ROOM / INTERVIEW ROOM, STAFI<br>TOILET, JANITOR CLOSET |
| 000  | PROGRAMS AND SERVICES ACADEMIC CLASSROOMS              |                    |               |            |                  | 6,000                 | 6,900                   |                                                                                                                                                                                            |
|      | LIBRARY                                                |                    |               |            |                  | 4,000                 | 4,600                   |                                                                                                                                                                                            |
|      | RELIGIOUS SERVICES                                     |                    |               |            |                  | 3,000                 | 3,450                   |                                                                                                                                                                                            |
|      | INDOOR RECREATION                                      |                    |               |            |                  | 8,000                 | 9,200                   |                                                                                                                                                                                            |
|      | CULINARY ARTS<br>GROUP THERAPY                         |                    |               |            |                  | 4,000                 | 4,600<br>4,600          |                                                                                                                                                                                            |
| .000 | TECHNICAL TRAINING                                     |                    |               |            |                  | 4,000                 | 4,000                   |                                                                                                                                                                                            |
|      | INDUSTRY SHOPS                                         |                    |               |            |                  | 8,000                 | 9,200                   |                                                                                                                                                                                            |
|      | HORTICULTURE                                           |                    |               |            |                  | 5,000                 | 5,750                   |                                                                                                                                                                                            |
|      | COMPUTER TRAINING                                      |                    |               |            |                  | 6,000                 | 6,900                   |                                                                                                                                                                                            |
|      | VOCATIONAL TRAINING                                    |                    |               |            |                  | 6,000                 | 6,900                   |                                                                                                                                                                                            |
|      |                                                        |                    |               |            |                  | 17,000                | 19,550                  | INCLUDES KITCHEN, STORAGE, INMATE DINING                                                                                                                                                   |
|      | LAUNDRY SERVICES<br>WAREHOUSE                          |                    |               |            |                  | 6,000<br>6,000        | 6,900<br>6,900          |                                                                                                                                                                                            |
|      | FACILITY MAINTENANCE AND STORAGE                       |                    |               |            |                  | 6,000<br>8,000        | 9,200                   |                                                                                                                                                                                            |
| .000 | SITE ENTRY, VEHICLE SALLYPORT, AND<br>PARKING          |                    |               |            |                  | 2,000                 | 2,300                   |                                                                                                                                                                                            |
| .000 | CENTRAL UTILITY PLANT                                  |                    |               |            |                  | 12,000                | 13,800                  |                                                                                                                                                                                            |
|      | TOTAL MALE BEDS                                        |                    |               | 1,752      |                  |                       |                         |                                                                                                                                                                                            |
|      | NEW MALE CORRECTIONAL<br>FACILITY TOTAL                |                    |               | 1,752      |                  | 488,200               | 561,430                 | 88 ACRES                                                                                                                                                                                   |