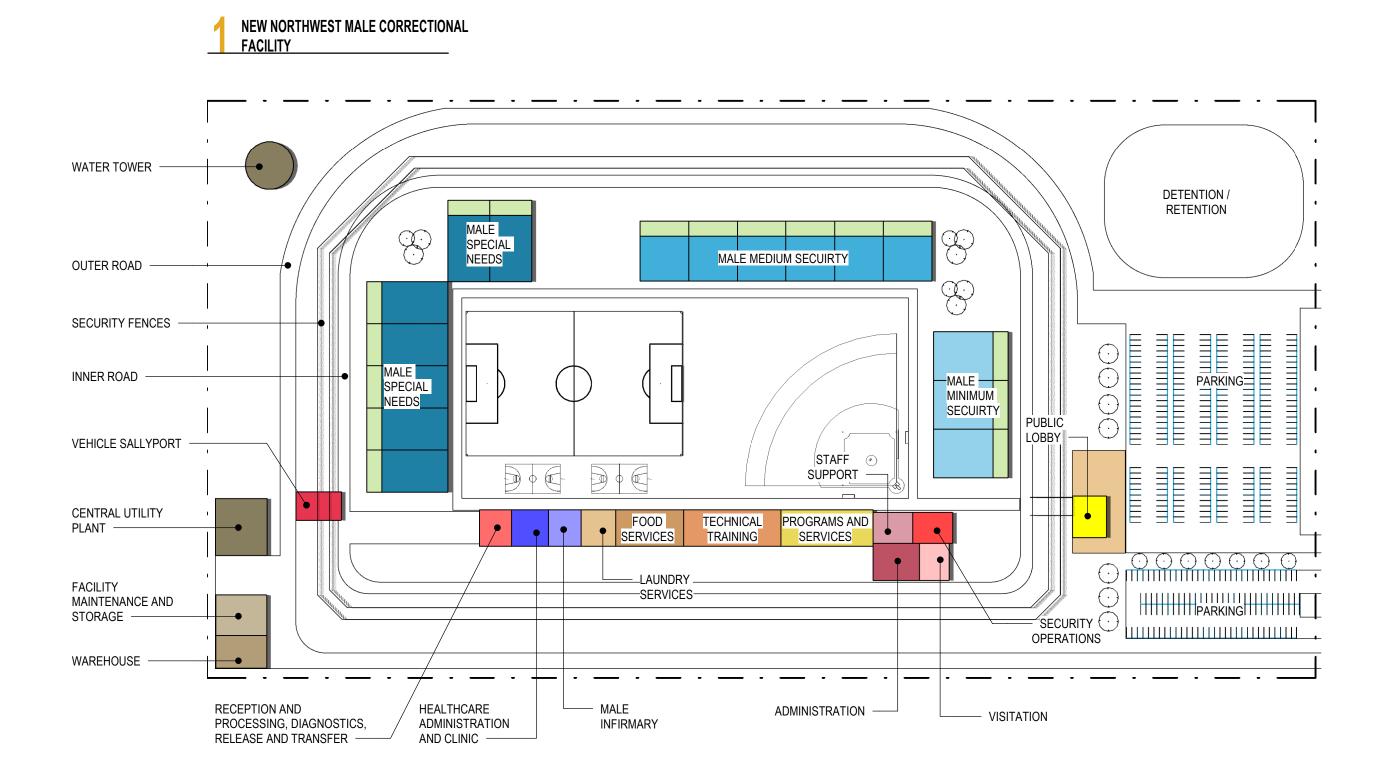

|                  |                                                                        | V                     | ERMO          |            | νοιτα            | B PROG                | GRAM                    |                                                                                                                                                                                             |
|------------------|------------------------------------------------------------------------|-----------------------|---------------|------------|------------------|-----------------------|-------------------------|---------------------------------------------------------------------------------------------------------------------------------------------------------------------------------------------|
|                  | CLOSED / REPURPOSED NORTH                                              | WEST ST               | TATE, CHI     | TTENDEN RE | GIONAL, M        | IARBLE VALLEY RI      | EGIONAL, NORTHE         | RN STATE, AND NORTHEAST                                                                                                                                                                     |
| #                | FUNCTIONAL AREA                                                        | # BEDS<br>PER<br>UNIT | # OF<br>AREAS | # OF BEDS  | AREA PER<br>UNIT | NET SQUARE<br>FOOTAGE | GROSS SQUARE<br>FOOTAGE | COMMENTS                                                                                                                                                                                    |
|                  | NEW NORTHWEST MALE<br>CORRECTIONAL FACILITY                            |                       |               |            |                  |                       |                         |                                                                                                                                                                                             |
| 1.000            | PUBLIC LOBBY                                                           |                       |               |            |                  | 2,000                 | 2,300                   |                                                                                                                                                                                             |
| 2.000            | ADMINISTRATION                                                         |                       |               |            |                  | 4,000                 | 4,600                   |                                                                                                                                                                                             |
| 3.000            | STAFF SUPPORT                                                          |                       |               |            |                  | 3,000                 | 3,450                   |                                                                                                                                                                                             |
| 4.000            | SECURITY OPERATIONS                                                    |                       |               |            |                  | 2,500                 | 2,875                   |                                                                                                                                                                                             |
| 5.000            | VISITATION                                                             |                       |               |            |                  | 2,000                 | 2,300                   |                                                                                                                                                                                             |
| 6.000            | RECEPTION AND PROCESSING,<br>DIAGNOSTICS, RELEASE, AND TRANSFER        |                       |               |            |                  | 3,000                 | 3,450                   |                                                                                                                                                                                             |
| 7.000            | CLINIC                                                                 |                       |               |            |                  | 3,000                 | 3,450                   |                                                                                                                                                                                             |
| 7.100            | MEDICAL INFIRMARY                                                      |                       |               |            |                  |                       |                         |                                                                                                                                                                                             |
|                  | MALE (NOT PART OF RATED BED COUNT)                                     |                       | 1             | 12         | 5,000            | 5,000                 | 5,750                   |                                                                                                                                                                                             |
| 8.000            | HOUSING                                                                |                       |               |            |                  |                       |                         |                                                                                                                                                                                             |
|                  | MALE TOTAL                                                             |                       |               | 600        |                  |                       |                         |                                                                                                                                                                                             |
|                  | MALE CLOSE SECURITY                                                    | 24                    | 2             | 48         | 6,600            | 13,200                | 15,180                  | APPROXIMATELY 10% POPULATION, SINGLE<br>BED CELLS, SINGLE LEVEL, FOOD CART PASS,<br>MEDICATION ROOM PASS, MULTIPURPOSE<br>ROOM, EXAM ROOM / INTERVIEW ROOM,<br>STAFF TOILET, JANITOR CLOSET |
|                  | MALE MEDIUM SECURITY                                                   | 48                    | 6             | 288        | 7,800            | 46,800                | 53,820                  | APPROXIMATELY 50% POPULATION, DOUBLE<br>BED CELLS, TIER OR SINGLE LEVEL                                                                                                                     |
|                  | MALE MINIMUM SECURITY                                                  | 48                    | 3             | 144        | 6,900            | 20,700                | 23,805                  | APPROXIMATELY 20% POPULATION, 8-BED,<br>TIER OR SINGLE LEVEL                                                                                                                                |
|                  | MALE ACUTE SPECIAL NEEDS                                               | 12                    | 2             | 24         | 3,300            | 6,600                 | 7,590                   | APPROXIMATELY 5% POPULATION, SINGLE<br>BED CELLS, SINGLE LEVEL, FOOD CART PASS,<br>MEDICATION ROOM PASS, MULTIPURPOSE<br>ROOM, EXAM ROOM / INTERVIEW ROOM,<br>STAFF TOILET, JANITOR CLOSET  |
|                  | MALE SPECIAL NEEDS                                                     | 24                    | 1             | 24         | 6,600            | 6,600                 | 7,590                   | APPROXIMATELY 5% POPULATION, SINGLE<br>BED CELLS, SINGLE LEVEL, FOOD CART PASS,<br>MEDICATION ROOM PASS, MULTIPURPOSE<br>ROOM, EXAM ROOM / INTERVIEW ROOM,<br>STAFF TOILET, JANITOR CLOSET  |
|                  | MALE MENTAL HEALTH                                                     | 24                    | 3             | 72         | 6,600            | 19,800                | 22,770                  | APPROXIMATELY 10% POPULATION, SINGLE<br>BED CELLS, SINGLE LEVEL, FOOD CART PASS,<br>MEDICATION ROOM PASS, MULTIPURPOSE<br>ROOM, EXAM ROOM / INTERVIEW ROOM,<br>STAFF TOILET, JANITOR CLOSET |
| 9.000            | PROGRAMS AND SERVICES                                                  |                       |               |            |                  |                       |                         |                                                                                                                                                                                             |
|                  | ACADEMIC CLASSROOMS                                                    |                       |               |            |                  | 3,000                 | 3,450                   |                                                                                                                                                                                             |
|                  | LIBRARY                                                                |                       |               |            |                  | 2,000                 | 2,300                   |                                                                                                                                                                                             |
|                  | RELIGIOUS SERVICES                                                     |                       |               |            |                  | 2,000                 | 2,300                   |                                                                                                                                                                                             |
|                  | INDOOR RECREATION                                                      |                       |               |            |                  | 6,000                 | 6,900                   |                                                                                                                                                                                             |
|                  |                                                                        |                       |               |            |                  | 2,500                 | 2,875                   |                                                                                                                                                                                             |
| 10.000           | GROUP THERAPY<br>TECHNICAL TRAINING                                    |                       |               |            |                  | 2,500                 | 2,875                   |                                                                                                                                                                                             |
| 10.000           | IECHNICAL TRAINING<br>INDUSTRY SHOPS                                   |                       |               |            |                  | 6,000                 | 6,900                   |                                                                                                                                                                                             |
|                  | HORTICULTURE                                                           |                       |               |            |                  | 3,000                 | 3,450                   |                                                                                                                                                                                             |
|                  | COMPUTER TRAINING                                                      |                       |               |            |                  | 3,000                 | 3,450                   |                                                                                                                                                                                             |
|                  | VOCATIONAL TRAINING                                                    |                       |               |            |                  | 3,000                 | 3,450                   |                                                                                                                                                                                             |
| 11.000           | FOOD SERVICES                                                          |                       |               |            |                  | 9,000                 | 10,350                  |                                                                                                                                                                                             |
| 12.000           | LAUNDRY SERVICES                                                       |                       |               |            |                  | 4,000                 | 4,600                   |                                                                                                                                                                                             |
|                  | WAREHOUSE                                                              |                       |               |            |                  | 4,000                 | 4,600                   |                                                                                                                                                                                             |
| 14.000<br>15.000 | FACILITY MAINTENANCE AND STORAGE<br>SITE ENTRY, VEHICLE SALLYPORT, AND |                       |               |            |                  | 5,000                 | 5,750<br>2,300          |                                                                                                                                                                                             |
|                  | PARKING                                                                |                       |               |            |                  | ,                     |                         |                                                                                                                                                                                             |
| 16.000           | CENTRAL UTILITY PLANT                                                  |                       |               |            |                  | 9,000                 | 10,350                  |                                                                                                                                                                                             |
|                  | TOTAL MALE BEDS                                                        |                       |               | 600        |                  |                       |                         |                                                                                                                                                                                             |
|                  | NEW NORTHWEST MALE<br>CORRECTIONAL FACILITY<br>TOTAL                   |                       |               | 600        |                  | 204,200               | 234,830                 | 39 ACRES                                                                                                                                                                                    |

|      |                                                        | VE                 | RMO           | NT OF      | PTION            | I A PRO               | GRAM                    |                                                                                                                                                                                            |
|------|--------------------------------------------------------|--------------------|---------------|------------|------------------|-----------------------|-------------------------|--------------------------------------------------------------------------------------------------------------------------------------------------------------------------------------------|
| CL   | OSED / REPURPOSED NORTHWEST STATE                      | E, CHITTE          | NDEN RI       | EGIONAL, M | ARBLE VA         | LLEY REGION           | AL, NORTHERN            | STATE, NORTHEAST, AND SOUTHERN STATE                                                                                                                                                       |
| #    | FUNCTIONAL AREA                                        | # BEDS<br>PER UNIT | # OF<br>AREAS | # OF BEDS  | AREA PER<br>UNIT | NET SQUARE<br>FOOTAGE | GROSS SQUARE<br>FOOTAGE | COMMENTS                                                                                                                                                                                   |
|      | NEW MALE CORRECTIONAL<br>FACILITY                      |                    |               |            |                  |                       |                         |                                                                                                                                                                                            |
| .000 | PUBLIC LOBBY                                           |                    |               |            |                  | 3,000                 | 3,450                   |                                                                                                                                                                                            |
| .000 | ADMINISTRATION                                         |                    |               |            |                  | 7,000                 | 8,050                   |                                                                                                                                                                                            |
| .000 | STAFF SUPPORT                                          |                    |               |            |                  | 5,000                 | 5,750                   |                                                                                                                                                                                            |
| 000  | SECURITY OPERATIONS VISITATION                         |                    |               |            |                  | 4,000<br>5,000        | 4,600<br>5,750          |                                                                                                                                                                                            |
| .000 | RECEPTION AND PROCESSING,<br>DIAGNOSTICS, RELEASE, AND |                    |               |            |                  | 7,000                 | 8,050                   |                                                                                                                                                                                            |
| .000 | TRANSFER<br>HEALTH CARE ADMINISTRATION AND             |                    |               |            |                  | 8,000                 | 9,200                   |                                                                                                                                                                                            |
| .100 | CLINIC<br>MEDICAL INFIRMARY                            |                    |               |            |                  |                       |                         |                                                                                                                                                                                            |
|      | MALE INFIRMARY (NOT PART OF RATED<br>BED COUNT)        | 24                 | 1             | 24         | 10,000           | 10,000                | 11,500                  |                                                                                                                                                                                            |
|      | HOUSING<br>MALE TOTAL                                  |                    |               | 1,752      |                  |                       |                         |                                                                                                                                                                                            |
|      | MALE CLOSE SECURITY                                    | 24                 | 7             | 168        | 6,600            | 46,200                | 53,130                  | APPROXIMATELY 10% POPULATION, SINGLE BE<br>CELLS, SINGLE LEVEL, FOOD CART PASS,<br>MEDICATION ROOM PASS, MULTIPURPOSE<br>ROOM, EXAM ROOM / INTERVIEW ROOM, STAFF<br>TOILET, JANITOR CLOSET |
|      | MALE MEDIUM SECURITY                                   | 48                 | 18            | 864        | 7,800            | 140,400               | 161,460                 | APPROXIMATELY 50% POPULATION, DOUBLE BI<br>CELLS, TIER OR SINGLE LEVEL                                                                                                                     |
|      | MALE MINIMUM SECURITY                                  | 48                 | 8             | 384        | 6,900            | 55,200                | 63,480                  | APPROXIMATELY 20% POPULATION, 8-BED, TIE<br>OR SINGLE LEVEL                                                                                                                                |
|      | MALE ACUTE SPECIAL NEEDS                               | 12                 | 6             | 72         | 3,300            | 19,800                | 22,770                  | APPROXIMATELY 5% POPULATION, SINGLE BED<br>CELLS, SINGLE LEVEL, FOOD CART PASS,<br>MEDICATION ROOM PASS, MULTIPURPOSE<br>ROOM, EXAM ROOM / INTERVIEW ROOM, STAFF<br>TOILET, JANITOR CLOSET |
|      | MALE SPECIAL NEEDS                                     | 24                 | 3             | 72         | 6,600            | 19,800                | 22,770                  | APPROXIMATELY 5% POPULATION, SINGLE BED<br>CELLS, SINGLE LEVEL, FOOD CART PASS,<br>MEDICATION ROOM PASS, MULTIPURPOSE<br>ROOM, EXAM ROOM / INTERVIEW ROOM, STAFF<br>TOILET, JANITOR CLOSET |
|      | MALE MENTAL HEALTH                                     | 24                 | 8             | 192        | 6,600            | 52,800                |                         | APPROXIMATELY 10% POPULATION, SINGLE BE<br>CELLS, SINGLE LEVEL, FOOD CART PASS,<br>MEDICATION ROOM PASS, MULTIPURPOSE<br>ROOM, EXAM ROOM / INTERVIEW ROOM, STAFI<br>TOILET, JANITOR CLOSET |
| 000  | PROGRAMS AND SERVICES ACADEMIC CLASSROOMS              |                    |               |            |                  | 6,000                 | 6,900                   |                                                                                                                                                                                            |
|      | LIBRARY                                                |                    |               |            |                  | 4,000                 | 4,600                   |                                                                                                                                                                                            |
|      | RELIGIOUS SERVICES                                     |                    |               |            |                  | 3,000                 | 3,450                   |                                                                                                                                                                                            |
|      | INDOOR RECREATION                                      |                    |               |            |                  | 8,000                 | 9,200                   |                                                                                                                                                                                            |
|      | CULINARY ARTS<br>GROUP THERAPY                         |                    |               |            |                  | 4,000                 | 4,600<br>4,600          |                                                                                                                                                                                            |
| .000 | TECHNICAL TRAINING                                     |                    |               |            |                  | 4,000                 | 4,000                   |                                                                                                                                                                                            |
|      | INDUSTRY SHOPS                                         |                    |               |            |                  | 8,000                 | 9,200                   |                                                                                                                                                                                            |
|      | HORTICULTURE                                           |                    |               |            |                  | 5,000                 | 5,750                   |                                                                                                                                                                                            |
|      | COMPUTER TRAINING                                      |                    |               |            |                  | 6,000                 | 6,900                   |                                                                                                                                                                                            |
|      | VOCATIONAL TRAINING                                    |                    |               |            |                  | 6,000                 | 6,900                   |                                                                                                                                                                                            |
|      |                                                        |                    |               |            |                  | 17,000                | 19,550                  | INCLUDES KITCHEN, STORAGE, INMATE DINING                                                                                                                                                   |
|      | LAUNDRY SERVICES<br>WAREHOUSE                          |                    |               |            |                  | 6,000<br>6,000        | 6,900<br>6,900          |                                                                                                                                                                                            |
|      | FACILITY MAINTENANCE AND STORAGE                       |                    |               |            |                  | 6,000<br>8,000        | 9,200                   |                                                                                                                                                                                            |
| .000 | SITE ENTRY, VEHICLE SALLYPORT, AND<br>PARKING          |                    |               |            |                  | 2,000                 | 2,300                   |                                                                                                                                                                                            |
| .000 | CENTRAL UTILITY PLANT                                  |                    |               |            |                  | 12,000                | 13,800                  |                                                                                                                                                                                            |
|      | TOTAL MALE BEDS                                        |                    |               | 1,752      |                  |                       |                         |                                                                                                                                                                                            |
|      | NEW MALE CORRECTIONAL<br>FACILITY TOTAL                |                    |               | 1,752      |                  | 488,200               | 561,430                 | 88 ACRES                                                                                                                                                                                   |