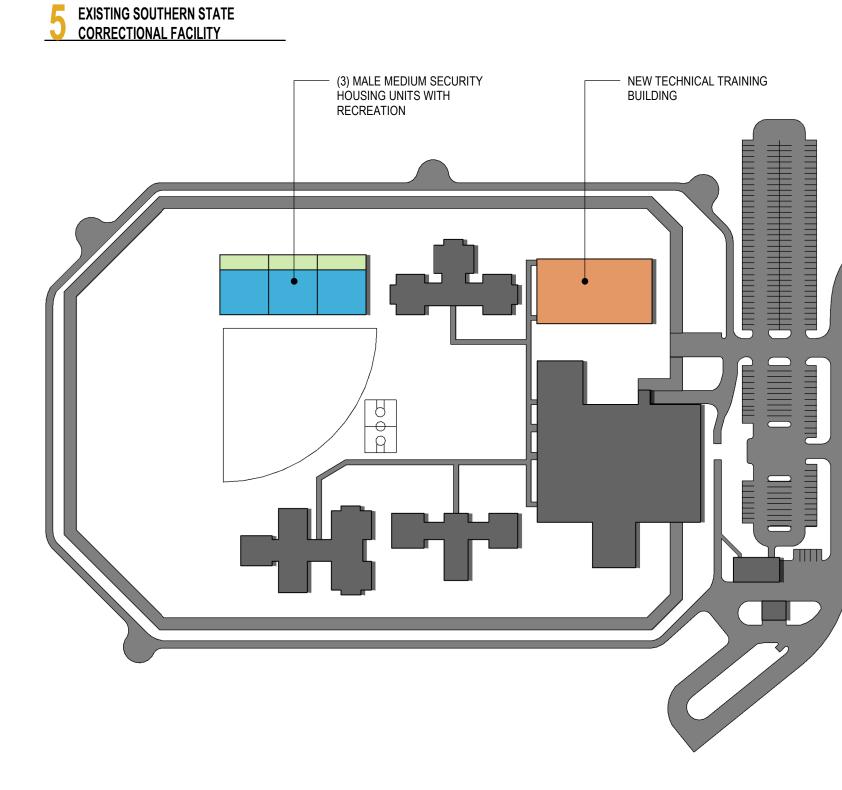

LAUNDRY SERVICES                                           |
| WAREHOUSE                                                  |
| FACILITY MAINTENANCE AND STORAGE                           |
| SITE ENTRY, VEHICLE SALLYPORT, & PARKING                   |
| CENTRAL UTILITY PLANT                                      |
| EXISTING FACILITY                                          |

# **OPTION B STATE MAP**

5

\*CONCEPTUAL LOCATION -FINAL SITE LOCATION TO BE DETERMINED BY STATE OF VERMONT **OVERALL SITES**  $\mathbf{\Omega}$ **OPTION** . 2.00

1,2&3

















### NEW MALE AND FEMALE **RE-ENTRY FACILITIES**

**PROPOSED FACILITIES**  $\mathbf{m}$ **OPTION** 8 **N** 

SCALE: 1" = 160'-0"





NEW NORTHEAST MALE CORRECTIONAL

FACILITY

**PROPOSED FACILITIES**  $\mathbf{\Omega}$ - OPTION 2.03







|      | VERMONT                                                    | PROGR         |                       | ON C SUMM               | IARY                                                                                      |
|------|------------------------------------------------------------|---------------|-----------------------|-------------------------|-------------------------------------------------------------------------------------------|
|      | CLOSED / REPURPOSED NO                                     | RTHWEST STATE | , CHITTENDEN REGIO    | NAL, AND MARBLE VA      | LLEY REGIONAL                                                                             |
| #    | FUNCTIONAL AREA                                            | # OF BEDS     | NET SQUARE<br>FOOTAGE |