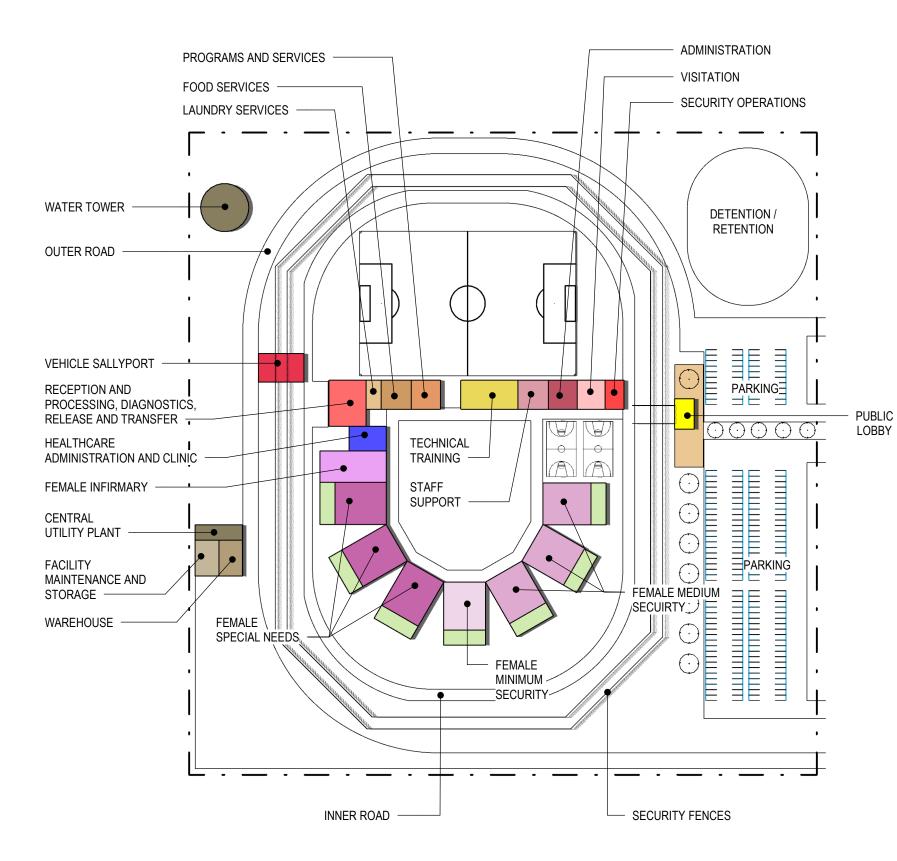

|       | VERMONT OPTION A PROGRAM             |                    |               |           |                  |                       |                         |                                                                                              |  |  |  |  |  |
|-------|--------------------------------------|--------------------|---------------|-----------|------------------|-----------------------|-------------------------|----------------------------------------------------------------------------------------------|--|--|--|--|--|
| #     | FUNCTIONAL AREA                      | # BEDS<br>PER UNIT | # OF<br>AREAS | # OF BEDS | AREA PER<br>UNIT | NET SQUARE<br>FOOTAGE | GROSS SQUARE<br>FOOTAGE | COMMENTS                                                                                     |  |  |  |  |  |
|       | NEW MALE RE-ENTRY<br>FACILITY        |                    |               |           |                  |                       |                         |                                                                                              |  |  |  |  |  |
| 1.000 | RE-ENTRY ADMINISTRATION              |                    |               |           |                  | 2,000                 | 2,300                   |                                                                                              |  |  |  |  |  |
| 2.000 | RE-ENTRY RECEPTION AND<br>PROCESSING |                    |               |           |                  | 4,000                 | 4,600                   |                                                                                              |  |  |  |  |  |
|       | HOUSING                              |                    |               |           |                  |                       |                         |                                                                                              |  |  |  |  |  |
|       | MALE TOTAL                           |                    |               | 100       |                  |                       |                         |                                                                                              |  |  |  |  |  |
|       | RE-ENTRY MALE HOUSING                | 16                 | 4             | 64        | 3,000            | 12,000                | 13,800                  |                                                                                              |  |  |  |  |  |
|       | RE-ENTRY MALE HOUSING                | 18                 | 2             | 36        | 3,200            | 6,400                 | 7,360                   |                                                                                              |  |  |  |  |  |
|       | RE-ENTRY FOOD SERVICES               |                    |               |           |                  | 3,000                 | 3,450                   |                                                                                              |  |  |  |  |  |
| 5.000 | RE-ENTRY LAUNDRY SERVICES            |                    |               |           |                  | 1,000                 | 1,150                   |                                                                                              |  |  |  |  |  |
| 6.000 | RE-ENTRY PROGRAMS AND SERVICES       |                    |               |           |                  | 4,000                 | 4,600                   | CULINARY ARTS, HORTICULTURE, ACADEMIC<br>CLASSROOMS, VOCATIONAL CLASSROOMS,<br>GROUP THERAPY |  |  |  |  |  |
|       | NEW MALE RE-ENTRY<br>FACILITY TOTAL  |                    |               | 100       |                  | 32,400                | 37,260                  | 2.8 ACRES                                                                                    |  |  |  |  |  |

| #     | FUNCTIONAL AREA                       | # BEDS<br>PER UNIT | # OF<br>AREAS | # OF BEDS | AREA PER<br>UNIT | NET SQUARE<br>FOOTAGE | GROSS SQUARE<br>FOOTAGE | COMMENTS                                                                                     |
|-------|---------------------------------------|--------------------|---------------|-----------|------------------|-----------------------|-------------------------|----------------------------------------------------------------------------------------------|
|       | NEW FEMALE RE-ENTRY<br>FACILITY       |                    |               |           |                  |                       |                         |                                                                                              |
| 1.000 | RE-ENTRY ADMINISTRATION               |                    |               |           |                  | 2,000                 | 2,300                   |                                                                                              |
| 2.000 | RE-ENTRY RECEPTION AND<br>PROCESSING  |                    |               |           |                  | 4,000                 | 4,600                   |                                                                                              |
| 3.000 | HOUSING                               |                    |               |           |                  |                       |                         |                                                                                              |
|       | FEMALE TOTAL                          |                    |               | 50        |                  |                       |                         |                                                                                              |
|       | RE-ENTRY FEMALE HOUSING               | 16                 | 2             | 32        | 3,000            | 6,000                 | 6,900                   |                                                                                              |
|       | RE-ENTRY FEMALE HOUSING               | 18                 | 1             | 18        | 3,200            | 3,200                 | 3,680                   |                                                                                              |
|       | RE-ENTRY FOOD SERVICES                |                    |               |           |                  | 3,000                 | 3,450                   |                                                                                              |
| 5.000 | RE-ENTRY LAUNDRY SERVICES             |                    |               |           |                  | 1,000                 | 1,150                   |                                                                                              |
| 6.000 | RE-ENTRY PROGRAMS AND SERVICES        |                    |               |           |                  | 2,000                 | 2,300                   | CULINARY ARTS, HORTICULTURE, ACADEMIC<br>CLASSROOMS, VOCATIONAL CLASSROOMS,<br>GROUP THERAPY |
|       | NEW FEMALE RE-ENTRY<br>FACILITY TOTAL |                    |               | 50        |                  | 21,200                | 24,380                  | 2.5 ACRES                                                                                    |
|       |                                       |                    |               |           |                  |                       |                         |                                                                                              |
|       | TOTAL MALE BEDS                       |                    |               | 1,852     |                  |                       |                         |                                                                                              |
|       | TOTAL FEMALE BEDS                     |                    |               | 194       |                  |                       |                         |                                                                                              |
|       |                                       |                    |               |           |                  |                       |                         |                                                                                              |
|       | OPTION A TOTAL                        |                    |               | 2,046     |                  | 614,000               | 706,100                 |                                                                                              |

### NEW MALE AND FEMALE **RE-ENTRY FACILITIES**

**PROPOSED FACILITIES OPTION** 8

SCALE: 1" = 160'-0"

0'

320'

|      | VERMONT PROGRAM OPTION B SUMMARY                                                                                |              |         |         |                                                                   |  |  |  |  |  |  |  |  |
|------|-----------------------------------------------------------------------------------------------------------------|--------------|---------|---------|-------------------------------------------------------------------|--|--|--|--|--|--|--|--|
|      | CLOSED / REPURPOSED NORTHWEST STATE, CHITTENDEN REGIONAL, MARBLE VALLEY REGIONAL, NORTHERN STATE, AND NORTHEAST |              |         |         |                                                                   |  |  |  |  |  |  |  |  |
| #    | #     FUNCTIONAL AREA     # OF BEDS     NET SQUARE<br>FOOTAGE     GROSS SQUARE<br>FOOTAGE     COMMENTS          |              |         |         |                                                                   |  |  |  |  |  |  |  |  |
| 2.00 | 2.00 OPTION B                                                                                                   |              |         |         |                                                                   |  |  |  |  |  |  |  |  |
|      | NEW NORTHWEST MALE CORRECTIONAL FACILITY<br>TOTAL                                                               | 600          | 204,200 | 234,830 | CLOSED / REPURPOSED NORTHWEST STATE AND<br>MARBLE VALLEY REGIONAL |  |  |  |  |  |  |  |  |
|      | NEW FEMALE CORRECTIONAL FACILITY TOTAL                                                                          | 144          | 72,200  | 83,030  | CLOSED / REPURPOSED CHITTENDEN REGIONAL                           |  |  |  |  |  |  |  |  |
|      | NEW MALE RE-ENTRY FACILITY TOTAL                                                                                | 100          | 32,400  | 37,260  |                                                                   |  |  |  |  |  |  |  |  |
|      | NEW FEMALE RE-ENTRY FACILITY TOTAL                                                                              | 50           | 21,200  | 24,380  |                                                                   |  |  |  |  |  |  |  |  |
|      | NEW NORTHEAST MALE CORRECTIONAL FACILITY<br>TOTAL                                                               | 648          | 220,400 | 253,460 | CLOSED / REPURPOSED NORTHERN STATE AND<br>NORTHEAST               |  |  |  |  |  |  |  |  |
|      | EXISTING SOUTHERN STATE CORRECTIONAL<br>FACILITY TOTAL                                                          | 521          | 43,400  | 49,910  |                                                                   |  |  |  |  |  |  |  |  |
|      | TOTAL MALE BEDS<br>TOTAL FEMALE BEDS                                                                            | 1,869<br>194 |         |         |                                                                   |  |  |  |  |  |  |  |  |
|      | OPTION B TOTAL                                                                                                  | 2,063        | 593,800 | 682,870 |                                                                   |  |  |  |  |  |  |  |  |