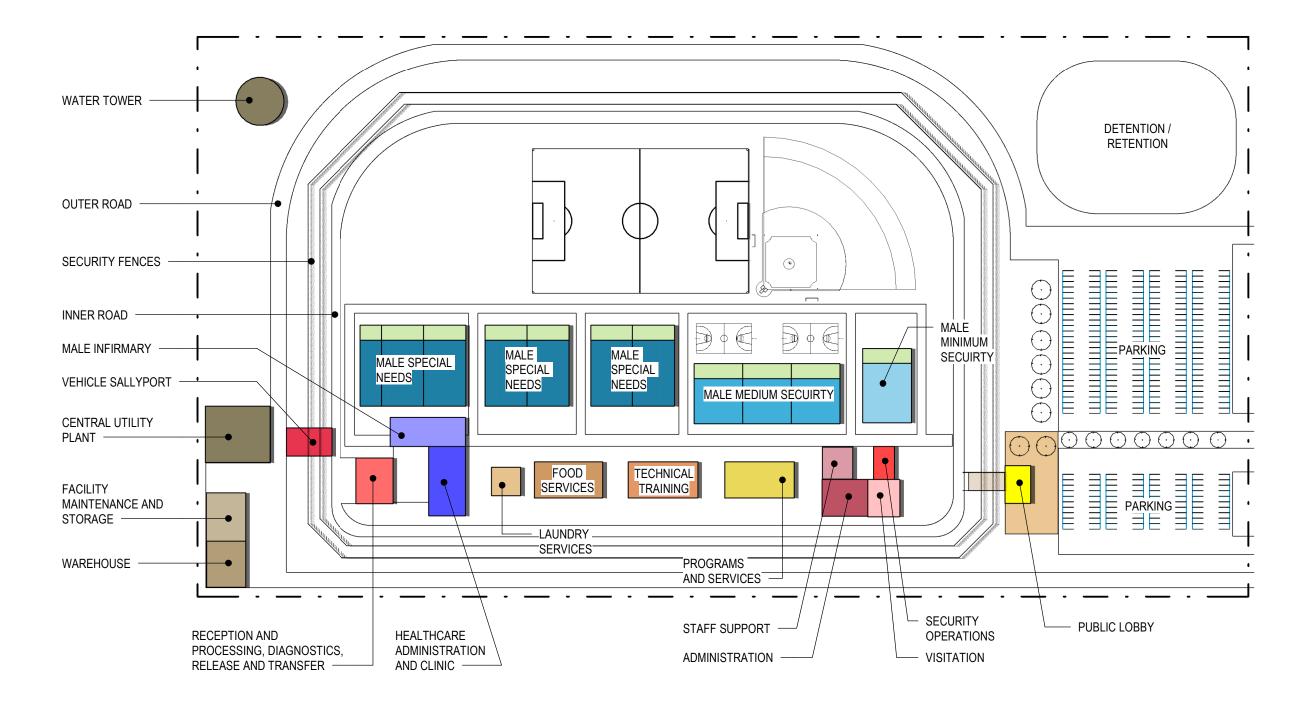

|      |                                                        | VE                 | RMO           | NT OF      | PTION            | I A PRO               | GRAM                    |                                                                                                                                                                                            |
|------|--------------------------------------------------------|--------------------|---------------|------------|------------------|-----------------------|-------------------------|--------------------------------------------------------------------------------------------------------------------------------------------------------------------------------------------|
| CL   | OSED / REPURPOSED NORTHWEST STATE                      | E, CHITTE          | NDEN RI       | EGIONAL, M | ARBLE VA         | LLEY REGION           | AL, NORTHERN            | STATE, NORTHEAST, AND SOUTHERN STATE                                                                                                                                                       |
| #    | FUNCTIONAL AREA                                        | # BEDS<br>PER UNIT | # OF<br>AREAS | # OF BEDS  | AREA PER<br>UNIT | NET SQUARE<br>FOOTAGE | GROSS SQUARE<br>FOOTAGE | COMMENTS                                                                                                                                                                                   |
|      | NEW MALE CORRECTIONAL<br>FACILITY                      |                    |               |            |                  |                       |                         |                                                                                                                                                                                            |
| .000 | PUBLIC LOBBY                                           |                    |               |            |                  | 3,000                 | 3,450                   |                                                                                                                                                                                            |
| .000 | ADMINISTRATION                                         |                    |               |            |                  | 7,000                 | 8,050                   |                                                                                                                                                                                            |
| .000 | STAFF SUPPORT                                          |                    |               |            |                  | 5,000                 | 5,750                   |                                                                                                                                                                                            |
| 000  | SECURITY OPERATIONS VISITATION                         |                    |               |            |                  | 4,000<br>5,000        | 4,600<br>5,750          |                                                                                                                                                                                            |
| .000 | RECEPTION AND PROCESSING,<br>DIAGNOSTICS, RELEASE, AND |                    |               |            |                  | 7,000                 | 8,050                   |                                                                                                                                                                                            |
| .000 | TRANSFER<br>HEALTH CARE ADMINISTRATION AND             |                    |               |            |                  | 8,000                 | 9,200                   |                                                                                                                                                                                            |
| .100 | CLINIC<br>MEDICAL INFIRMARY                            |                    |               |            |                  |                       |                         |                                                                                                                                                                                            |
|      | MALE INFIRMARY (NOT PART OF RATED<br>BED COUNT)        | 24                 | 1             | 24         | 10,000           | 10,000                | 11,500                  |                                                                                                                                                                                            |
|      | HOUSING<br>MALE TOTAL                                  |                    |               | 1,752      |                  |                       |                         |                                                                                                                                                                                            |
|      | MALE CLOSE SECURITY                                    | 24                 | 7             | 168        | 6,600            | 46,200                | 53,130                  | APPROXIMATELY 10% POPULATION, SINGLE BE<br>CELLS, SINGLE LEVEL, FOOD CART PASS,<br>MEDICATION ROOM PASS, MULTIPURPOSE<br>ROOM, EXAM ROOM / INTERVIEW ROOM, STAFF<br>TOILET, JANITOR CLOSET |
|      | MALE MEDIUM SECURITY                                   | 48                 | 18            | 864        | 7,800            | 140,400               | 161,460                 | APPROXIMATELY 50% POPULATION, DOUBLE BI<br>CELLS, TIER OR SINGLE LEVEL                                                                                                                     |
|      | MALE MINIMUM SECURITY                                  | 48                 | 8             | 384        | 6,900            | 55,200                | 63,480                  | APPROXIMATELY 20% POPULATION, 8-BED, TIE<br>OR SINGLE LEVEL                                                                                                                                |
|      | MALE ACUTE SPECIAL NEEDS                               | 12                 | 6             | 72         | 3,300            | 19,800                | 22,770                  | APPROXIMATELY 5% POPULATION, SINGLE BED<br>CELLS, SINGLE LEVEL, FOOD CART PASS,<br>MEDICATION ROOM PASS, MULTIPURPOSE<br>ROOM, EXAM ROOM / INTERVIEW ROOM, STAFF<br>TOILET, JANITOR CLOSET |
|      | MALE SPECIAL NEEDS                                     | 24                 | 3             | 72         | 6,600            | 19,800                | 22,770                  | APPROXIMATELY 5% POPULATION, SINGLE BED<br>CELLS, SINGLE LEVEL, FOOD CART PASS,<br>MEDICATION ROOM PASS, MULTIPURPOSE<br>ROOM, EXAM ROOM / INTERVIEW ROOM, STAFF<br>TOILET, JANITOR CLOSET |
|      | MALE MENTAL HEALTH                                     | 24                 | 8             | 192        | 6,600            | 52,800                |                         | APPROXIMATELY 10% POPULATION, SINGLE BE<br>CELLS, SINGLE LEVEL, FOOD CART PASS,<br>MEDICATION ROOM PASS, MULTIPURPOSE<br>ROOM, EXAM ROOM / INTERVIEW ROOM, STAFI<br>TOILET, JANITOR CLOSET |
| 000  | PROGRAMS AND SERVICES ACADEMIC CLASSROOMS              |                    |               |            |                  | 6,000                 | 6,900                   |                                                                                                                                                                                            |
|      | LIBRARY                                                |                    |               |            |                  | 4,000                 | 4,600                   |                                                                                                                                                                                            |
|      | RELIGIOUS SERVICES                                     |                    |               |            |                  | 3,000                 | 3,450                   |                                                                                                                                                                                            |
|      | INDOOR RECREATION                                      |                    |               |            |                  | 8,000                 | 9,200                   |                                                                                                                                                                                            |
|      | CULINARY ARTS<br>GROUP THERAPY                         |                    |               |            |                  | 4,000                 | 4,600<br>4,600          |                                                                                                                                                                                            |
| .000 | TECHNICAL TRAINING                                     |                    |               |            |                  | 4,000                 | 4,000                   |                                                                                                                                                                                            |
|      | INDUSTRY SHOPS                                         |                    |               |            |                  | 8,000                 | 9,200                   |                                                                                                                                                                                            |
|      | HORTICULTURE                                           |                    |               |            |                  | 5,000                 | 5,750                   |                                                                                                                                                                                            |
|      | COMPUTER TRAINING                                      |                    |               |            |                  | 6,000                 | 6,900                   |                                                                                                                                                                                            |
|      | VOCATIONAL TRAINING                                    |                    |               |            |                  | 6,000                 | 6,900                   |                                                                                                                                                                                            |
|      |                                                        |                    |               |            |                  | 17,000                | 19,550                  | INCLUDES KITCHEN, STORAGE, INMATE DINING                                                                                                                                                   |
|      | LAUNDRY SERVICES<br>WAREHOUSE                          |                    |               |            |                  | 6,000<br>6,000        | 6,900<br>6,900          |                                                                                                                                                                                            |
|      | FACILITY MAINTENANCE AND STORAGE                       |                    |               |            |                  | 6,000<br>8,000        | 9,200                   |                                                                                                                                                                                            |
| .000 | SITE ENTRY, VEHICLE SALLYPORT, AND<br>PARKING          |                    |               |            |                  | 2,000                 | 2,300                   |                                                                                                                                                                                            |
| .000 | CENTRAL UTILITY PLANT                                  |                    |               |            |                  | 12,000                | 13,800                  |                                                                                                                                                                                            |
|      | TOTAL MALE BEDS                                        |                    |               | 1,752      |                  |                       |                         |                                                                                                                                                                                            |
|      | NEW MALE CORRECTIONAL<br>FACILITY TOTAL                |                    |               | 1,752      |                  | 488,200               | 561,430                 | 88 ACRES                                                                                                                                                                                   |