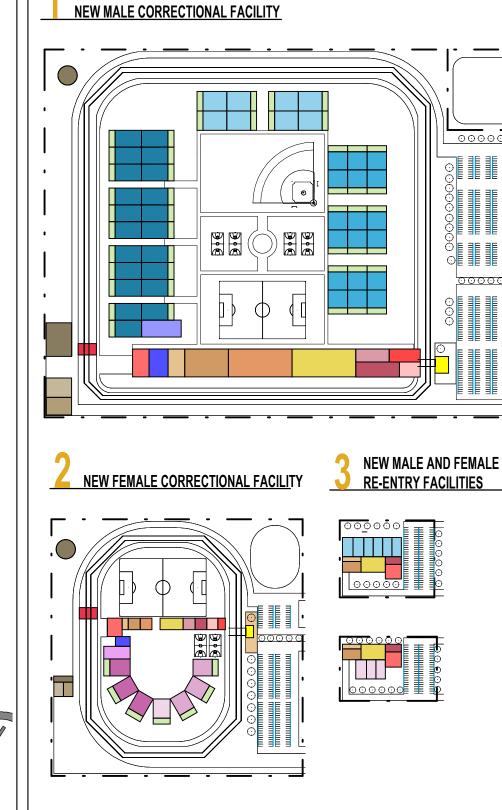

### NEW FEMALE CORRECTIONAL FACILITY

### NEW MALE AND FEMALE **RE-ENTRY FACILITIES**

**PROPOSED FACILITIES OPTION** 8

SCALE: 1" = 160'-0"

0'

320'

|      | VERMONT PROGRAM OPTION B SUMMARY                                                                                |              |         |         |                                                                   |  |  |  |  |  |  |  |  |
|------|-----------------------------------------------------------------------------------------------------------------|--------------|---------|---------|-------------------------------------------------------------------|--|--|--|--|--|--|--|--|
|      | CLOSED / REPURPOSED NORTHWEST STATE, CHITTENDEN REGIONAL, MARBLE VALLEY REGIONAL, NORTHERN STATE, AND NORTHEAST |              |         |         |                                                                   |  |  |  |  |  |  |  |  |
| #    | #     FUNCTIONAL AREA     # OF BEDS     NET SQUARE<br>FOOTAGE     GROSS SQUARE<br>FOOTAGE     COMMENTS          |              |         |         |                                                                   |  |  |  |  |  |  |  |  |
| 2.00 | 2.00 OPTION B                                                                                                   |              |         |         |                                                                   |  |  |  |  |  |  |  |  |
|      | NEW NORTHWEST MALE CORRECTIONAL FACILITY<br>TOTAL                                                               | 600          | 204,200 | 234,830 | CLOSED / REPURPOSED NORTHWEST STATE AND<br>MARBLE VALLEY REGIONAL |  |  |  |  |  |  |  |  |
|      | NEW FEMALE CORRECTIONAL FACILITY TOTAL                                                                          | 144          | 72,200  | 83,030  | CLOSED / REPURPOSED CHITTENDEN REGIONAL                           |  |  |  |  |  |  |  |  |
|      | NEW MALE RE-ENTRY FACILITY TOTAL                                                                                | 100          | 32,400  | 37,260  |                                                                   |  |  |  |  |  |  |  |  |
|      | NEW FEMALE RE-ENTRY FACILITY TOTAL                                                                              | 50           | 21,200  | 24,380  |                                                                   |  |  |  |  |  |  |  |  |
|      | NEW NORTHEAST MALE CORRECTIONAL FACILITY<br>TOTAL                                                               | 648          | 220,400 | 253,460 | CLOSED / REPURPOSED NORTHERN STATE AND<br>NORTHEAST               |  |  |  |  |  |  |  |  |
|      | EXISTING SOUTHERN STATE CORRECTIONAL<br>FACILITY TOTAL                                                          | 521          | 43,400  | 49,910  |                                                                   |  |  |  |  |  |  |  |  |
|      | TOTAL MALE BEDS<br>TOTAL FEMALE BEDS                                                                            | 1,869<br>194 |         |         |                                                                   |  |  |  |  |  |  |  |  |
|      | OPTION B TOTAL                                                                                                  | 2,063        | 593,800 | 682,870 |                                                                   |  |  |  |  |  |  |  |  |