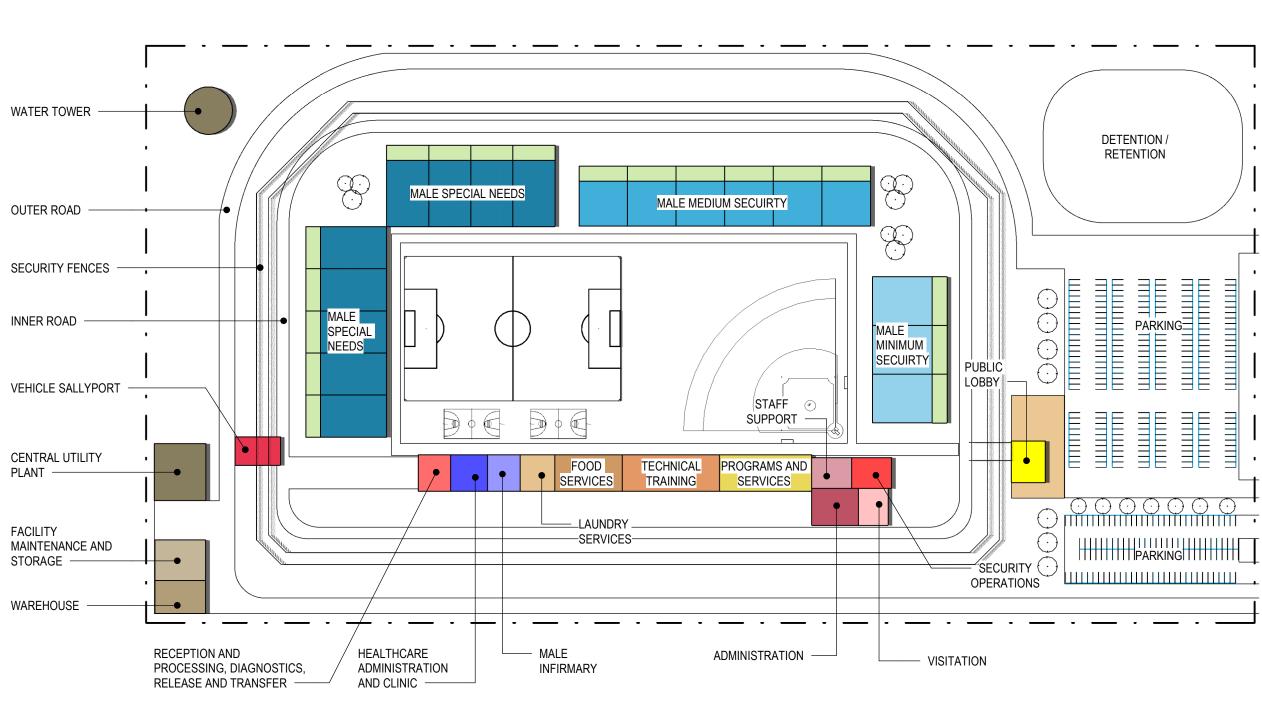

|      |                                                        | VE                 | RMO           | NT OF      | PTION            | I A PRO               | GRAM                    |                                                                                                                                                                                            |
|------|--------------------------------------------------------|--------------------|---------------|------------|------------------|-----------------------|-------------------------|--------------------------------------------------------------------------------------------------------------------------------------------------------------------------------------------|
| CL   | OSED / REPURPOSED NORTHWEST STATE                      | E, CHITTE          | NDEN RI       | EGIONAL, M | ARBLE VA         | LLEY REGION           | AL, NORTHERN            | STATE, NORTHEAST, AND SOUTHERN STATE                                                                                                                                                       |
| #    | FUNCTIONAL AREA                                        | # BEDS<br>PER UNIT | # OF<br>AREAS | # OF BEDS  | AREA PER<br>UNIT | NET SQUARE<br>FOOTAGE | GROSS SQUARE<br>FOOTAGE | COMMENTS                                                                                                                                                                                   |
|      | NEW MALE CORRECTIONAL<br>FACILITY                      |                    |               |            |                  |                       |                         |                                                                                                                                                                                            |
| .000 | PUBLIC LOBBY                                           |                    |               |            |                  | 3,000                 | 3,450                   |                                                                                                                                                                                            |
| .000 | ADMINISTRATION                                         |                    |               |            |                  | 7,000                 | 8,050                   |                                                                                                                                                                                            |
| .000 | STAFF SUPPORT                                          |                    |               |            |                  | 5,000                 | 5,750                   |                                                                                                                                                                                            |
| 000  | SECURITY OPERATIONS VISITATION                         |                    |               |            |                  | 4,000<br>5,000        | 4,600<br>5,750          |                                                                                                                                                                                            |
| .000 | RECEPTION AND PROCESSING,<br>DIAGNOSTICS, RELEASE, AND |                    |               |            |                  | 7,000                 | 8,050                   |                                                                                                                                                                                            |
| .000 | TRANSFER<br>HEALTH CARE ADMINISTRATION AND             |                    |               |            |                  | 8,000                 | 9,200                   |                                                                                                                                                                                            |
| .100 | CLINIC<br>MEDICAL INFIRMARY                            |                    |               |            |                  |                       |                         |                                                                                                                                                                                            |
|      | MALE INFIRMARY (NOT PART OF RATED<br>BED COUNT)        | 24                 | 1             | 24         | 10,000           | 10,000                | 11,500                  |                                                                                                                                                                                            |
|      | HOUSING<br>MALE TOTAL                                  |                    |               | 1,752      |                  |                       |                         |                                                                                                                                                                                            |
|      | MALE CLOSE SECURITY                                    | 24                 | 7             | 168        | 6,600            | 46,200                | 53,130                  | APPROXIMATELY 10% POPULATION, SINGLE BE<br>CELLS, SINGLE LEVEL, FOOD CART PASS,<br>MEDICATION ROOM PASS, MULTIPURPOSE<br>ROOM, EXAM ROOM / INTERVIEW ROOM, STAFF<br>TOILET, JANITOR CLOSET |
|      | MALE MEDIUM SECURITY                                   | 48                 | 18            | 864        | 7,800            | 140,400               | 161,460                 | APPROXIMATELY 50% POPULATION, DOUBLE BI<br>CELLS, TIER OR SINGLE LEVEL                                                                                                                     |
|      | MALE MINIMUM SECURITY                                  | 48                 | 8             | 384        | 6,900            | 55,200                | 63,480                  | APPROXIMATELY 20% POPULATION, 8-BED, TIE<br>OR SINGLE LEVEL                                                                                                                                |
|      | MALE ACUTE SPECIAL NEEDS                               | 12                 | 6             | 72         | 3,300            | 19,800                | 22,770                  | APPROXIMATELY 5% POPULATION, SINGLE BED<br>CELLS, SINGLE LEVEL, FOOD CART PASS,<br>MEDICATION ROOM PASS, MULTIPURPOSE<br>ROOM, EXAM ROOM / INTERVIEW ROOM, STAFF<br>TOILET, JANITOR CLOSET |
|      | MALE SPECIAL NEEDS                                     | 24                 | 3             | 72         | 6,600            | 19,800                | 22,770                  | APPROXIMATELY 5% POPULATION, SINGLE BED<br>CELLS, SINGLE LEVEL, FOOD CART PASS,<br>MEDICATION ROOM PASS, MULTIPURPOSE<br>ROOM, EXAM ROOM / INTERVIEW ROOM, STAFF<br>TOILET, JANITOR CLOSET |
|      | MALE MENTAL HEALTH                                     | 24                 | 8             | 192        | 6,600            | 52,800                |                         | APPROXIMATELY 10% POPULATION, SINGLE BE<br>CELLS, SINGLE LEVEL, FOOD CART PASS,<br>MEDICATION ROOM PASS, MULTIPURPOSE<br>ROOM, EXAM ROOM / INTERVIEW ROOM, STAFI<br>TOILET, JANITOR CLOSET |
| 000  | PROGRAMS AND SERVICES ACADEMIC CLASSROOMS              |                    |               |            |                  | 6,000                 | 6,900                   |                                                                                                                                                                                            |
|      | LIBRARY                                                |                    |               |            |                  | 4,000                 | 4,600                   |                                                                                                                                                                                            |
|      | RELIGIOUS SERVICES                                     |                    |               |            |                  | 3,000                 | 3,450                   |                                                                                                                                                                                            |
|      | INDOOR RECREATION                                      |                    |               |            |                  | 8,000                 | 9,200                   |                                                                                                                                                                                            |
|      | CULINARY ARTS<br>GROUP THERAPY                         |                    |               |            |                  | 4,000                 | 4,600<br>4,600          |                                                                                                                                                                                            |
| .000 | TECHNICAL TRAINING                                     |                    |               |            |                  | 4,000                 | 4,000                   |                                                                                                                                                                                            |
|      | INDUSTRY SHOPS                                         |                    |               |            |                  | 8,000                 | 9,200                   |                                                                                                                                                                                            |
|      | HORTICULTURE                                           |                    |               |            |                  | 5,000                 | 5,750                   |                                                                                                                                                                                            |
|      | COMPUTER TRAINING                                      |                    |               |            |                  | 6,000                 | 6,900                   |                                                                                                                                                                                            |
|      | VOCATIONAL TRAINING                                    |                    |               |            |                  | 6,000                 | 6,900                   |                                                                                                                                                                                            |
|      |                                                        |                    |               |            |                  | 17,000                | 19,550                  | INCLUDES KITCHEN, STORAGE, INMATE DINING                                                                                                                                                   |
|      | LAUNDRY SERVICES<br>WAREHOUSE                          |                    |               |            |                  | 6,000<br>6,000        | 6,900<br>6,900          |                                                                                                                                                                                            |
|      | FACILITY MAINTENANCE AND STORAGE                       |                    |               |            |                  | 6,000<br>8,000        | 9,200                   |                                                                                                                                                                                            |
| .000 | SITE ENTRY, VEHICLE SALLYPORT, AND<br>PARKING          |                    |               |            |                  | 2,000                 | 2,300                   |                                                                                                                                                                                            |
| .000 | CENTRAL UTILITY PLANT                                  |                    |               |            |                  | 12,000                | 13,800                  |                                                                                                                                                                                            |
|      | TOTAL MALE BEDS                                        |                    |               | 1,752      |                  |                       |                         |                                                                                                                                                                                            |
|      | NEW MALE CORRECTIONAL<br>FACILITY TOTAL                |                    |               | 1,752      |                  | 488,200               | 561,430                 | 88 ACRES                                                                                                                                                                                   |