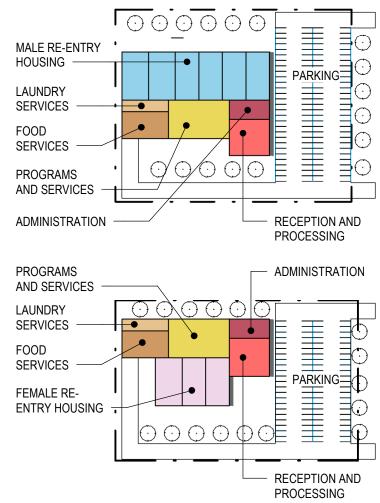

### NEW MALE AND FEMALE **RE-ENTRY FACILITIES**

**PROPOSED FACILITIES OPTION** 8

SCALE: 1" = 160'-0"

0'

320'

|      | VERMONT PROGRAM OPTION B SUMMARY                                                                                |              |         |         |                                                                   |  |  |  |  |  |  |  |  |
|------|-----------------------------------------------------------------------------------------------------------------|--------------|---------|---------|-------------------------------------------------------------------|--|--|--|--|--|--|--|--|
|      | CLOSED / REPURPOSED NORTHWEST STATE, CHITTENDEN REGIONAL, MARBLE VALLEY REGIONAL, NORTHERN STATE, AND NORTHEAST |              |         |         |                                                                   |  |  |  |  |  |  |  |  |
| #    | #     FUNCTIONAL AREA     # OF BEDS     NET SQUARE<br>FOOTAGE     GROSS SQUARE<br>FOOTAGE     COMMENTS          |              |         |         |                                                                   |  |  |  |  |  |  |  |  |
| 2.00 | 2.00 OPTION B                                                                                                   |              |         |         |                                                                   |  |  |  |  |  |  |  |  |
|      | NEW NORTHWEST MALE CORRECTIONAL FACILITY<br>TOTAL                                                               | 600          | 204,200 | 234,830 | CLOSED / REPURPOSED NORTHWEST STATE AND<br>MARBLE VALLEY REGIONAL |  |  |  |  |  |  |  |  |
|      | NEW FEMALE CORRECTIONAL FACILITY TOTAL                                                                          | 144          | 72,200  | 83,030  | CLOSED / REPURPOSED CHITTENDEN REGIONAL                           |  |  |  |  |  |  |  |  |
|      | NEW MALE RE-ENTRY FACILITY TOTAL                                                                                | 100          | 32,400  | 37,260  |                                                                   |  |  |  |  |  |  |  |  |
|      | NEW FEMALE RE-ENTRY FACILITY TOTAL                                                                              | 50           | 21,200  | 24,380  |                                                                   |  |  |  |  |  |  |  |  |
|      | NEW NORTHEAST MALE CORRECTIONAL FACILITY<br>TOTAL                                                               | 648          | 220,400 | 253,460 | CLOSED / REPURPOSED NORTHERN STATE AND<br>NORTHEAST               |  |  |  |  |  |  |  |  |
|      | EXISTING SOUTHERN STATE CORRECTIONAL<br>FACILITY TOTAL                                                          | 521          | 43,400  | 49,910  |                                                                   |  |  |  |  |  |  |  |  |
|      | TOTAL MALE BEDS<br>TOTAL FEMALE BEDS                                                                            | 1,869<br>194 |         |         |                                                                   |  |  |  |  |  |  |  |  |
|      | OPTION B TOTAL                                                                                                  | 2,063        | 593,800 | 682,870 |                                                                   |  |  |  |  |  |  |  |  |

|       | VERMONT OPTION A PROGRAM             |                    |               |           |                  |                       |                         |                                                                                              |  |  |  |  |  |
|-------|--------------------------------------|--------------------|---------------|-----------|------------------|-----------------------|-------------------------|----------------------------------------------------------------------------------------------|--|--|--|--|--|
| #     | FUNCTIONAL AREA                      | # BEDS<br>PER UNIT | # OF<br>AREAS | # OF BEDS | AREA PER<br>UNIT | NET SQUARE<br>FOOTAGE | GROSS SQUARE<br>FOOTAGE | COMMENTS                                                                                     |  |  |  |  |  |
|       | NEW MALE RE-ENTRY<br>FACILITY        |                    |               |           |                  |                       |                         |                                                                                              |  |  |  |  |  |
| 1.000 | RE-ENTRY ADMINISTRATION              |                    |               |           |                  | 2,000                 | 2,300                   |                                                                                              |  |  |  |  |  |
| 2.000 | RE-ENTRY RECEPTION AND<br>PROCESSING |                    |               |           |                  | 4,000                 | 4,600                   |                                                                                              |  |  |  |  |  |
|       | HOUSING                              |                    |               |           |                  |                       |                         |                                                                                              |  |  |  |  |  |
|       | MALE TOTAL                           |                    |               | 100       |                  |                       |                         |                                                                                              |  |  |  |  |  |
|       | RE-ENTRY MALE HOUSING                | 16                 | 4             | 64        | 3,000            | 12,000                | 13,800                  |                                                                                              |  |  |  |  |  |
|       | RE-ENTRY MALE HOUSING                | 18                 | 2             | 36        | 3,200            | 6,400                 | 7,360                   |                                                                                              |  |  |  |  |  |
|       | RE-ENTRY FOOD SERVICES               |                    |               |           |                  | 3,000                 | 3,450                   |                                                                                              |  |  |  |  |  |
| 5.000 | RE-ENTRY LAUNDRY SERVICES            |                    |               |           |                  | 1,000                 | 1,150                   |                                                                                              |  |  |  |  |  |
| 6.000 | RE-ENTRY PROGRAMS AND SERVICES       |                    |               |           |                  | 4,000                 | 4,600                   | CULINARY ARTS, HORTICULTURE, ACADEMIC<br>CLASSROOMS, VOCATIONAL CLASSROOMS,<br>GROUP THERAPY |  |  |  |  |  |
|       | NEW MALE RE-ENTRY<br>FACILITY TOTAL  |                    |               | 100       |                  | 32,400                | 37,260                  | 2.8 ACRES                                                                                    |  |  |  |  |  |

| #     | FUNCTIONAL AREA                       | # BEDS<br>PER UNIT | # OF<br>AREAS | # OF BEDS | AREA PER<br>UNIT | NET SQUARE<br>FOOTAGE | GROSS SQUARE<br>FOOTAGE | COMMENTS                                                                                     |
|-------|---------------------------------------|--------------------|---------------|-----------|------------------|-----------------------|-------------------------|----------------------------------------------------------------------------------------------|
|       | NEW FEMALE RE-ENTRY<br>FACILITY       |                    |               |           |                  |                       |                         |                                                                                              |
| 1.000 | RE-ENTRY ADMINISTRATION               |                    |               |           |                  | 2,000                 | 2,300                   |                                                                                              |
| 2.000 | RE-ENTRY RECEPTION AND<br>PROCESSING  |                    |               |           |                  | 4,000                 | 4,600                   |                                                                                              |
| 3.000 | HOUSING                               |                    |               |           |                  |                       |                         |                                                                                              |
|       | FEMALE TOTAL                          |                    |               | 50        |                  |                       |                         |                                                                                              |
|       | RE-ENTRY FEMALE HOUSING               | 16                 | 2             | 32        | 3,000            | 6,000                 | 6,900                   |                                                                                              |
|       | RE-ENTRY FEMALE HOUSING               | 18                 | 1             | 18        | 3,200            | 3,200                 | 3,680                   |                                                                                              |
|       | RE-ENTRY FOOD SERVICES                |                    |               |           |                  | 3,000                 | 3,450                   |                                                                                              |
| 5.000 | RE-ENTRY LAUNDRY SERVICES             |                    |               |           |                  | 1,000                 | 1,150                   |                                                                                              |
| 6.000 | RE-ENTRY PROGRAMS AND SERVICES        |                    |               |           |                  | 2,000                 | 2,300                   | CULINARY ARTS, HORTICULTURE, ACADEMIC<br>CLASSROOMS, VOCATIONAL CLASSROOMS,<br>GROUP THERAPY |
|       | NEW FEMALE RE-ENTRY<br>FACILITY TOTAL |                    |               | 50        |                  | 21,200                | 24,380                  | 2.5 ACRES                                                                                    |
|       |                                       |                    |               |           |                  |                       |                         |                                                                                              |
|       | TOTAL MALE BEDS                       |                    |               | 1,852     |                  |                       |                         |                                                                                              |
|       | TOTAL FEMALE BEDS                     |                    |               | 194       |                  |                       |                         |                                                                                              |
|       |                                       |                    |               |           |                  |                       |                         |                                                                                              |
|       | OPTION A TOTAL                        |                    |               | 2,046     |                  | 614,000               | 706,100                 |                                                                                              |