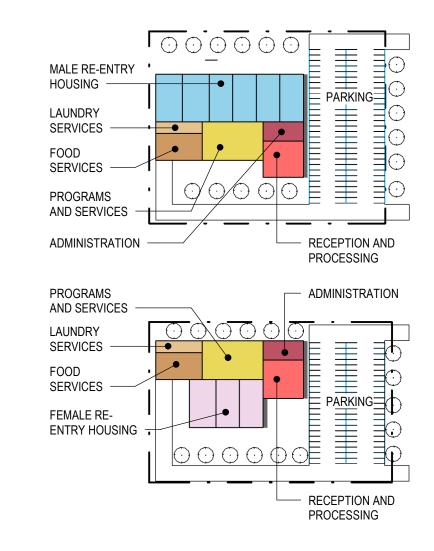

### NEW MALE AND FEMALE **RE-ENTRY FACILITIES**

**PROPOSED FACILITIES OPTION** 8

SCALE: 1" = 160'-0"

0'

320'

|      | VERMONT PROGRAM OPTION B SUMMARY                                                                                |              |         |         |                                                                   |  |  |  |  |  |  |  |  |
|------|-----------------------------------------------------------------------------------------------------------------|--------------|---------|---------|-------------------------------------------------------------------|--|--|--|--|--|--|--|--|
|      | CLOSED / REPURPOSED NORTHWEST STATE, CHITTENDEN REGIONAL, MARBLE VALLEY REGIONAL, NORTHERN STATE, AND NORTHEAST |              |         |         |                                                                   |  |  |  |  |  |  |  |  |
| #    | #     FUNCTIONAL AREA     # OF BEDS     NET SQUARE<br>FOOTAGE     GROSS SQUARE<br>FOOTAGE     COMMENTS          |              |         |         |                                                                   |  |  |  |  |  |  |  |  |
| 2.00 | 2.00 OPTION B                                                                                                   |              |         |         |                                                                   |  |  |  |  |  |  |  |  |
|      | NEW NORTHWEST MALE CORRECTIONAL FACILITY<br>TOTAL                                                               | 600          | 204,200 | 234,830 | CLOSED / REPURPOSED NORTHWEST STATE AND<br>MARBLE VALLEY REGIONAL |  |  |  |  |  |  |  |  |
|      | NEW FEMALE CORRECTIONAL FACILITY TOTAL                                                                          | 144          | 72,200  | 83,030  | CLOSED / REPURPOSED CHITTENDEN REGIONAL                           |  |  |  |  |  |  |  |  |
|      | NEW MALE RE-ENTRY FACILITY TOTAL                                                                                | 100          | 32,400  | 37,260  |                                                                   |  |  |  |  |  |  |  |  |
|      | NEW FEMALE RE-ENTRY FACILITY TOTAL                                                                              | 50           | 21,200  | 24,380  |                                                                   |  |  |  |  |  |  |  |  |
|      | NEW NORTHEAST MALE CORRECTIONAL FACILITY<br>TOTAL                                                               | 648          | 220,400 | 253,460 | CLOSED / REPURPOSED NORTHERN STATE AND<br>NORTHEAST               |  |  |  |  |  |  |  |  |
|      | EXISTING SOUTHERN STATE CORRECTIONAL<br>FACILITY TOTAL                                                          | 521          | 43,400  | 49,910  |                                                                   |  |  |  |  |  |  |  |  |
|      | TOTAL MALE BEDS<br>TOTAL FEMALE BEDS                                                                            | 1,869<br>194 |         |         |                                                                   |  |  |  |  |  |  |  |  |
|      | OPTION B TOTAL                                                                                                  | 2,063        | 593,800 | 682,870 |                                                                   |  |  |  |  |  |  |  |  |