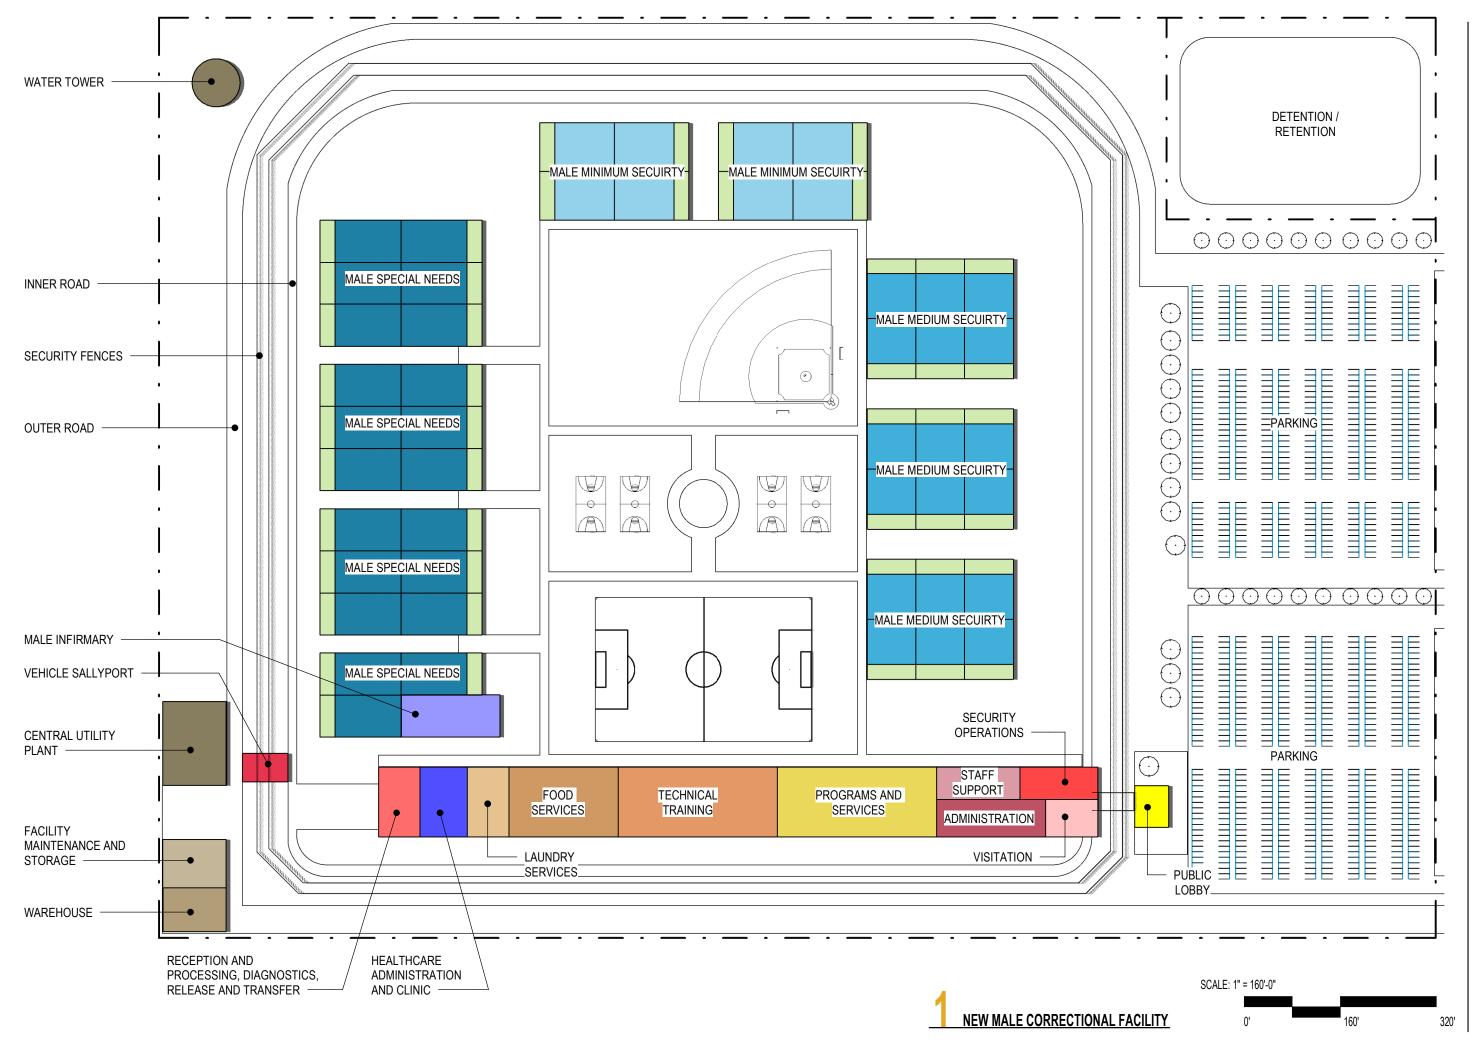

|      |                                                        | VE                 | RMO           | NT OF      | PTION            | I A PRO               | GRAM                    |                                                                                                                                                                                            |
|------|--------------------------------------------------------|--------------------|---------------|------------|------------------|-----------------------|-------------------------|--------------------------------------------------------------------------------------------------------------------------------------------------------------------------------------------|
| CL   | OSED / REPURPOSED NORTHWEST STATE                      | E, CHITTE          | NDEN RI       | EGIONAL, M | ARBLE VA         | LLEY REGION           | AL, NORTHERN            | STATE, NORTHEAST, AND SOUTHERN STATE                                                                                                                                                       |
| #    | FUNCTIONAL AREA                                        | # BEDS<br>PER UNIT | # OF<br>AREAS | # OF BEDS  | AREA PER<br>UNIT | NET SQUARE<br>FOOTAGE | GROSS SQUARE<br>FOOTAGE | COMMENTS                                                                                                                                                                                   |
|      | NEW MALE CORRECTIONAL<br>FACILITY                      |                    |               |            |                  |                       |                         |                                                                                                                                                                                            |
| .000 | PUBLIC LOBBY                                           |                    |               |            |                  | 3,000                 | 3,450                   |                                                                                                                                                                                            |
| .000 | ADMINISTRATION                                         |                    |               |            |                  | 7,000                 | 8,050                   |                                                                                                                                                                                            |
| .000 | STAFF SUPPORT                                          |                    |               |            |                  | 5,000                 | 5,750                   |                                                                                                                                                                                            |
| 000  | SECURITY OPERATIONS VISITATION                         |                    |               |            |                  | 4,000<br>5,000        | 4,600<br>5,750          |                                                                                                                                                                                            |
| .000 | RECEPTION AND PROCESSING,<br>DIAGNOSTICS, RELEASE, AND |                    |               |            |                  | 7,000                 | 8,050                   |                                                                                                                                                                                            |
| .000 | TRANSFER<br>HEALTH CARE ADMINISTRATION AND             |                    |               |            |                  | 8,000                 | 9,200                   |                                                                                                                                                                                            |
| .100 | CLINIC<br>MEDICAL INFIRMARY                            |                    |               |            |                  |                       |                         |                                                                                                                                                                                            |
|      | MALE INFIRMARY (NOT PART OF RATED<br>BED COUNT)        | 24                 | 1             | 24         | 10,000           | 10,000                | 11,500                  |                                                                                                                                                                                            |
|      | HOUSING<br>MALE TOTAL                                  |                    |               | 1,752      |                  |                       |                         |                                                                                                                                                                                            |
|      | MALE CLOSE SECURITY                                    | 24                 | 7             | 168        | 6,600            | 46,200                | 53,130                  | APPROXIMATELY 10% POPULATION, SINGLE BE<br>CELLS, SINGLE LEVEL, FOOD CART PASS,<br>MEDICATION ROOM PASS, MULTIPURPOSE<br>ROOM, EXAM ROOM / INTERVIEW ROOM, STAFF<br>TOILET, JANITOR CLOSET |
|      | MALE MEDIUM SECURITY                                   | 48                 | 18            | 864        | 7,800            | 140,400               | 161,460                 | APPROXIMATELY 50% POPULATION, DOUBLE BI<br>CELLS, TIER OR SINGLE LEVEL                                                                                                                     |
|      | MALE MINIMUM SECURITY                                  | 48                 | 8             | 384        | 6,900            | 55,200                | 63,480                  | APPROXIMATELY 20% POPULATION, 8-BED, TIE<br>OR SINGLE LEVEL                                                                                                                                |
|      | MALE ACUTE SPECIAL NEEDS                               | 12                 | 6             | 72         | 3,300            | 19,800                | 22,770                  | APPROXIMATELY 5% POPULATION, SINGLE BED<br>CELLS, SINGLE LEVEL, FOOD CART PASS,<br>MEDICATION ROOM PASS, MULTIPURPOSE<br>ROOM, EXAM ROOM / INTERVIEW ROOM, STAFF<br>TOILET, JANITOR CLOSET |
|      | MALE SPECIAL NEEDS                                     | 24                 | 3             | 72         | 6,600            | 19,800                | 22,770                  | APPROXIMATELY 5% POPULATION, SINGLE BED<br>CELLS, SINGLE LEVEL, FOOD CART PASS,<br>MEDICATION ROOM PASS, MULTIPURPOSE<br>ROOM, EXAM ROOM / INTERVIEW ROOM, STAFF<br>TOILET, JANITOR CLOSET |
|      | MALE MENTAL HEALTH                                     | 24                 | 8             | 192        | 6,600            | 52,800                |                         | APPROXIMATELY 10% POPULATION, SINGLE BE<br>CELLS, SINGLE LEVEL, FOOD CART PASS,<br>MEDICATION ROOM PASS, MULTIPURPOSE<br>ROOM, EXAM ROOM / INTERVIEW ROOM, STAFI<br>TOILET, JANITOR CLOSET |
| 000  | PROGRAMS AND SERVICES ACADEMIC CLASSROOMS              |                    |               |            |                  | 6,000                 | 6,900                   |                                                                                                                                                                                            |
|      | LIBRARY                                                |                    |               |            |                  | 4,000                 | 4,600                   |                                                                                                                                                                                            |
|      | RELIGIOUS SERVICES                                     |                    |               |            |                  | 3,000                 | 3,450                   |                                                                                                                                                                                            |
|      | INDOOR RECREATION                                      |                    |               |            |                  | 8,000                 | 9,200                   |                                                                                                                                                                                            |
|      | CULINARY ARTS<br>GROUP THERAPY                         |                    |               |            |                  | 4,000                 | 4,600<br>4,600          |                                                                                                                                                                                            |
| .000 | TECHNICAL TRAINING                                     |                    |               |            |                  | 4,000                 | 4,000                   |                                                                                                                                                                                            |
|      | INDUSTRY SHOPS                                         |                    |               |            |                  | 8,000                 | 9,200                   |                                                                                                                                                                                            |
|      | HORTICULTURE                                           |                    |               |            |                  | 5,000                 | 5,750                   |                                                                                                                                                                                            |
|      | COMPUTER TRAINING                                      |                    |               |            |                  | 6,000                 | 6,900                   |                                                                                                                                                                                            |
|      | VOCATIONAL TRAINING                                    |                    |               |            |                  | 6,000                 | 6,900                   |                                                                                                                                                                                            |
|      |                                                        |                    |               |            |                  | 17,000                | 19,550                  | INCLUDES KITCHEN, STORAGE, INMATE DINING                                                                                                                                                   |
|      | LAUNDRY SERVICES<br>WAREHOUSE                          |                    |               |            |                  | 6,000<br>6,000        | 6,900<br>6,900          |                                                                                                                                                                                            |
|      | FACILITY MAINTENANCE AND STORAGE                       |                    |               |            |                  | 6,000<br>8,000        | 9,200                   |                                                                                                                                                                                            |
| .000 | SITE ENTRY, VEHICLE SALLYPORT, AND<br>PARKING          |                    |               |            |                  | 2,000                 | 2,300                   |                                                                                                                                                                                            |
| .000 | CENTRAL UTILITY PLANT                                  |                    |               |            |                  | 12,000                | 13,800                  |                                                                                                                                                                                            |
|      | TOTAL MALE BEDS                                        |                    |               | 1,752      |                  |                       |                         |                                                                                                                                                                                            |
|      | NEW MALE CORRECTIONAL<br>FACILITY TOTAL                |                    |               | 1,752      |                  | 488,200               | 561,430                 | 88 ACRES                                                                                                                                                                                   |