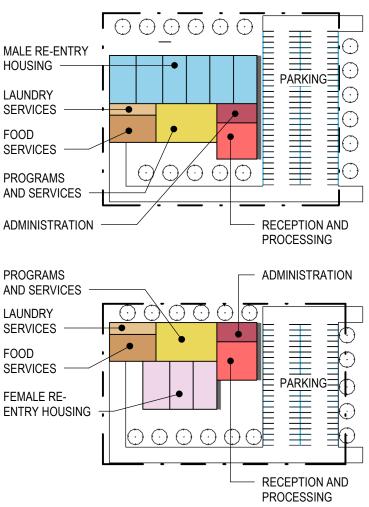

### NEW MALE AND FEMALE **RE-ENTRY FACILITIES**

**PROPOSED FACILITIES OPTION** 8

SCALE: 1" = 160'-0"

0'

320'

|      | VERMONT PROGRAM OPTION B SUMMARY                                                                                |              |         |         |                                                                   |  |  |  |  |  |  |  |  |
|------|-----------------------------------------------------------------------------------------------------------------|--------------|---------|---------|-------------------------------------------------------------------|--|--|--|--|--|--|--|--|
|      | CLOSED / REPURPOSED NORTHWEST STATE, CHITTENDEN REGIONAL, MARBLE VALLEY REGIONAL, NORTHERN STATE, AND NORTHEAST |              |         |         |                                                                   |  |  |  |  |  |  |  |  |
| #    | #     FUNCTIONAL AREA     # OF BEDS     NET SQUARE<br>FOOTAGE     GROSS SQUARE<br>FOOTAGE     COMMENTS          |              |         |         |                                                                   |  |  |  |  |  |  |  |  |
| 2.00 | 2.00 OPTION B                                                                                                   |              |         |         |                                                                   |  |  |  |  |  |  |  |  |
|      | NEW NORTHWEST MALE CORRECTIONAL FACILITY<br>TOTAL                                                               | 600          | 204,200 | 234,830 | CLOSED / REPURPOSED NORTHWEST STATE AND<br>MARBLE VALLEY REGIONAL |  |  |  |  |  |  |  |  |
|      | NEW FEMALE CORRECTIONAL FACILITY TOTAL                                                                          | 144          | 72,200  | 83,030  | CLOSED / REPURPOSED CHITTENDEN REGIONAL                           |  |  |  |  |  |  |  |  |
|      | NEW MALE RE-ENTRY FACILITY TOTAL                                                                                | 100          | 32,400  | 37,260  |                                                                   |  |  |  |  |  |  |  |  |
|      | NEW FEMALE RE-ENTRY FACILITY TOTAL                                                                              | 50           | 21,200  | 24,380  |                                                                   |  |  |  |  |  |  |  |  |
|      | NEW NORTHEAST MALE CORRECTIONAL FACILITY<br>TOTAL                                                               | 648          | 220,400 | 253,460 | CLOSED / REPURPOSED NORTHERN STATE AND<br>NORTHEAST               |  |  |  |  |  |  |  |  |
|      | EXISTING SOUTHERN STATE CORRECTIONAL<br>FACILITY TOTAL                                                          | 521          | 43,400  | 49,910  |                                                                   |  |  |  |  |  |  |  |  |
|      | TOTAL MALE BEDS<br>TOTAL FEMALE BEDS                                                                            | 1,869<br>194 |         |         |                                                                   |  |  |  |  |  |  |  |  |
|      | OPTION B TOTAL                                                                                                  | 2,063        | 593,800 | 682,870 |                                                                   |  |  |  |  |  |  |  |  |