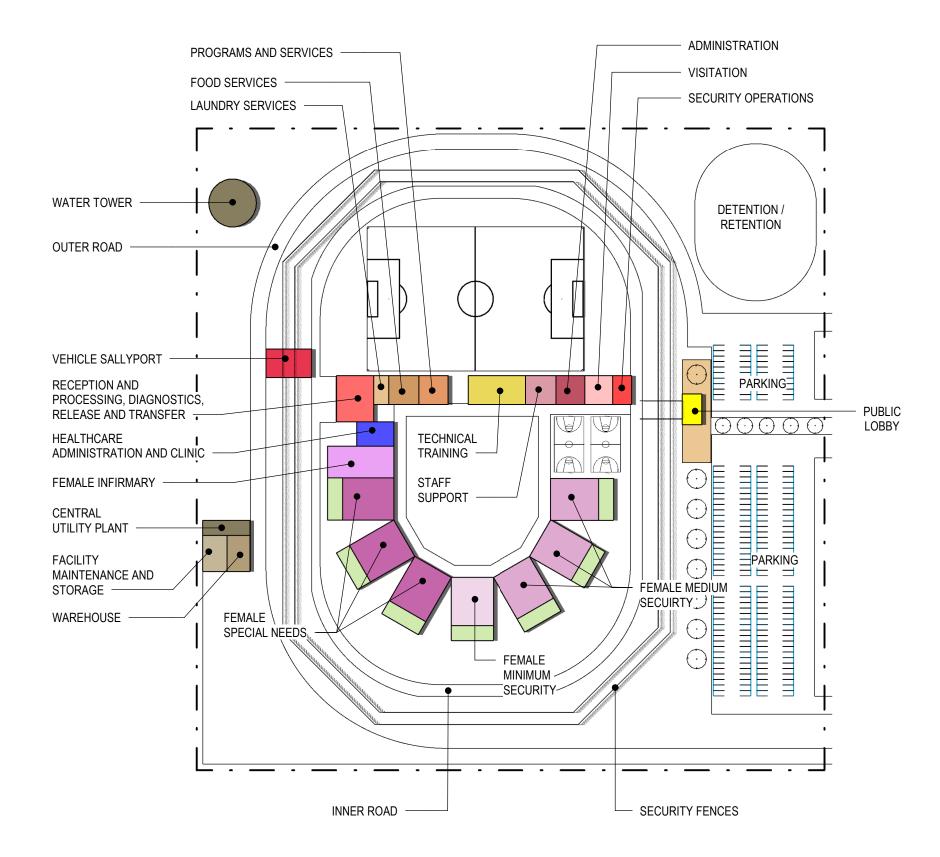

|                | VERMONT OPTION A PROGRAM                                           |                    |               |           |                  |                       |                         |                                                                                                                                                                                             |  |  |  |  |  |
|----------------|--------------------------------------------------------------------|--------------------|---------------|-----------|------------------|-----------------------|-------------------------|---------------------------------------------------------------------------------------------------------------------------------------------------------------------------------------------|--|--|--|--|--|
| #              | FUNCTIONAL AREA                                                    | # BEDS<br>PER UNIT | # OF<br>AREAS | # OF BEDS | AREA PER<br>UNIT | NET SQUARE<br>FOOTAGE | GROSS SQUARE<br>FOOTAGE | COMMENTS                                                                                                                                                                                    |  |  |  |  |  |
|                | NEW FEMALE CORRECTIONAL<br>FACILITY                                |                    |               |           |                  |                       |                         | CLOSED / REPURPOSED<br>CHITTENDEN REGIONAL                                                                                                                                                  |  |  |  |  |  |
| 1.000          | PUBLIC LOBBY                                                       |                    |               |           |                  | 1,500                 | 1,725                   |                                                                                                                                                                                             |  |  |  |  |  |
| 2.000          |                                                                    |                    |               |           |                  | 2,000                 | 2,300                   |                                                                                                                                                                                             |  |  |  |  |  |
| 3.000<br>4.000 | STAFF SUPPORT<br>SECURITY OPERATIONS                               |                    |               |           |                  | 2,000                 | 2,300<br>1,725          |                                                                                                                                                                                             |  |  |  |  |  |
| 5.000          | VISITATION                                                         |                    |               |           |                  | 2,000                 | 2,300                   |                                                                                                                                                                                             |  |  |  |  |  |
|                | RECEPTION AND PROCESSING,<br>DIAGNOSTICS, RELEASE, AND<br>TRANSFER |                    |               |           |                  | 4,000                 | 4,600                   |                                                                                                                                                                                             |  |  |  |  |  |
| 7.000          | HEALTH CARE ADMINISTRATION AND<br>CLINIC                           |                    |               |           |                  | 2,000                 | 2,300                   |                                                                                                                                                                                             |  |  |  |  |  |
| 7.100          | MEDICAL INFIRMARY                                                  |                    |               |           |                  |                       |                         |                                                                                                                                                                                             |  |  |  |  |  |
|                | FEMALE (NOT PART OF RATED BED<br>COUNT)                            |                    | 1             | 12        | 5,000            | 5,000                 | 5,750                   |                                                                                                                                                                                             |  |  |  |  |  |
| 8.000          | HOUSING                                                            |                    |               |           |                  |                       |                         |                                                                                                                                                                                             |  |  |  |  |  |
|                | FEMALE TOTAL                                                       |                    |               | 144       |                  |                       |                         |                                                                                                                                                                                             |  |  |  |  |  |
|                | FEMALE CLOSE SECURITY                                              | 16                 | 1             | 16        | 5,200            | 5,200                 | 5,980                   | APPROXIMATELY 10% POPULATION, SINGLE BED<br>CELLS, SINGLE LEVEL, FOOD CART PASS,<br>MEDICATION ROOM PASS, MULTIPURPOSE<br>ROOM, EXAM ROOM / INTERVIEW ROOM, STAFF<br>TOILET, JANITOR CLOSET |  |  |  |  |  |
|                | FEMALE MEDIUM SECURITY                                             | 24                 | 3             | 72        | 4,900            | 14,700                | 16,905                  | APPROXIMATELY 50% POPULATION, DOUBLE BED<br>CELLS, TIER OR SINGLE LEVEL                                                                                                                     |  |  |  |  |  |
|                | FEMALE MINIMUM SECURITY                                            | 24                 | 1             | 24        | 4,900            | 4,900                 | 5,635                   | APPROXIMATELY 20% POPULATION, 8-BED CELLS,<br>TIER OR SINGLE LEVEL                                                                                                                          |  |  |  |  |  |
|                | FEMALE ACUTE SPECIAL NEEDS,<br>SPECIAL NEEDS                       | 16                 | 1             | 16        | 5,200            | 5,200                 | 5,980                   | APPROXIMATELY 10% POPULATION, SINGLE BED<br>CELLS, SINGLE LEVEL, FOOD CART PASS,<br>MEDICATION ROOM PASS, MULTIPURPOSE<br>ROOM, EXAM ROOM / INTERVIEW ROOM, STAFF<br>TOILET, JANITOR CLOSET |  |  |  |  |  |
|                | FEMALE MENTAL HEALTH                                               | 16                 | 1             | 16        | 5,200            | 5,200                 | 5,980                   | APPROXIMATELY 10% POPULATION, SINGLE BED<br>CELLS, SINGLE LEVEL, FOOD CART PASS,<br>MEDICATION ROOM PASS, MULTIPURPOSE<br>ROOM, EXAM ROOM / INTERVIEW ROOM, STAFF<br>TOILET, JANITOR CLOSET |  |  |  |  |  |
| 9.000          | PROGRAMS AND SERVICES                                              |                    |               |           |                  |                       |                         |                                                                                                                                                                                             |  |  |  |  |  |
| <u> </u>       | ACADEMIC CLASSROOMS<br>LIBRARY                                     |                    |               |           |                  | 1,000                 | 1,150<br>1,150          |                                                                                                                                                                                             |  |  |  |  |  |
| <u> </u>       | RELIGIOUS SERVICES                                                 |                    |               |           |                  | 1,000                 | 1,150                   |                                                                                                                                                                                             |  |  |  |  |  |
|                | INDOOR RECREATION                                                  |                    |               |           |                  | 1,000                 | 1,150                   |                                                                                                                                                                                             |  |  |  |  |  |
|                |                                                                    |                    |               |           |                  | 1,000                 | 1,150                   |                                                                                                                                                                                             |  |  |  |  |  |
| 10.000         | GROUP THERAPY<br>TECHNICAL TRAINING                                |                    |               |           |                  | 1,000                 | 1,150                   |                                                                                                                                                                                             |  |  |  |  |  |
| 10.000         | IECHNICAL TRAINING<br>INDUSTRY SHOPS                               |                    |               |           |                  | 1,000                 | 1,150                   |                                                                                                                                                                                             |  |  |  |  |  |
|                | HORTICULTURE                                                       |                    |               |           |                  | 1,000                 | 1,150                   |                                                                                                                                                                                             |  |  |  |  |  |
|                | COMPUTER TRAINING                                                  |                    |               |           |                  | 1,000                 | 1,150                   |                                                                                                                                                                                             |  |  |  |  |  |
|                | VOCATIONAL TRAINING                                                |                    |               |           |                  | 1,000                 | 1,150                   |                                                                                                                                                                                             |  |  |  |  |  |
|                |                                                                    |                    |               |           |                  | 2,000                 | 2,300                   | INCLUDES KITCHEN, STORAGE, INMATE DINING                                                                                                                                                    |  |  |  |  |  |
|                | LAUNDRY SERVICES<br>WAREHOUSE                                      |                    |               |           |                  | 1,000                 | 1,150<br>1,150          |                                                                                                                                                                                             |  |  |  |  |  |
|                | FACILITY MAINTENANCE AND STORAGE                                   |                    |               |           |                  | 1,000                 | 1,150                   |                                                                                                                                                                                             |  |  |  |  |  |
| 15.000         | SITE ENTRY, VEHICLE SALLYPORT, AND<br>PARKING                      |                    |               |           |                  | 500                   | 575                     |                                                                                                                                                                                             |  |  |  |  |  |
| 16.000         | CENTRAL UTILITY PLANT                                              |                    |               |           |                  | 1,500                 | 1,725                   |                                                                                                                                                                                             |  |  |  |  |  |
|                | TOTAL FEMALE BEDS                                                  |                    |               | 144       |                  |                       |                         |                                                                                                                                                                                             |  |  |  |  |  |
|                | NEW FEMALE CORRECTIONAL<br>FACILITY TOTAL                          |                    |               | 144       |                  | 72,200                | 83,030                  | 24 ACRES                                                                                                                                                                                    |  |  |  |  |  |

### NEW FEMALE CORRECTIONAL FACILITY