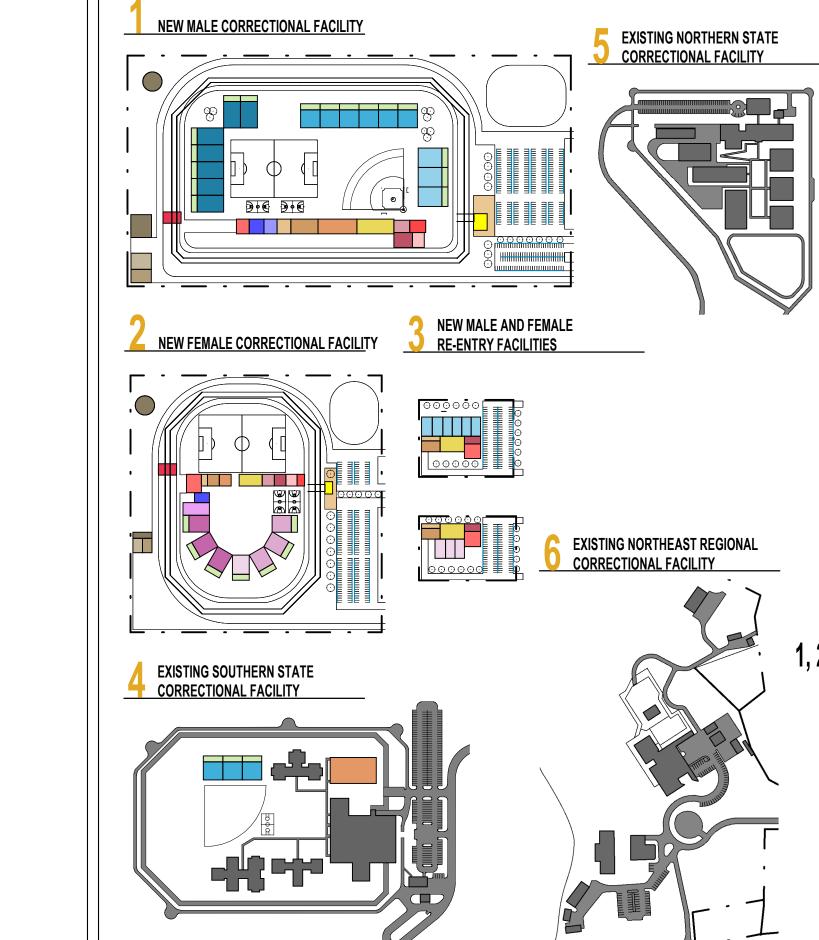

# **OPTION A PROPOSED FACILITIES**

|      |                                                        | VE                 | RMO           | NT OF      | PTION            | I A PRO               | GRAM                    |                                                                                                                                                                                            |
|------|--------------------------------------------------------|--------------------|---------------|------------|------------------|-----------------------|-------------------------|--------------------------------------------------------------------------------------------------------------------------------------------------------------------------------------------|
| CL   | OSED / REPURPOSED NORTHWEST STATE                      | E, CHITTE          | NDEN RI       | EGIONAL, M | ARBLE VA         | LLEY REGION           | AL, NORTHERN            | STATE, NORTHEAST, AND SOUTHERN STATE                                                                                                                                                       |
| #    | FUNCTIONAL AREA                                        | # BEDS<br>PER UNIT | # OF<br>AREAS | # OF BEDS  | AREA PER<br>UNIT | NET SQUARE<br>FOOTAGE | GROSS SQUARE<br>FOOTAGE | COMMENTS                                                                                                                                                                                   |
|      | NEW MALE CORRECTIONAL<br>FACILITY                      |                    |               |            |                  |                       |                         |                                                                                                                                                                                            |
| .000 | PUBLIC LOBBY                                           |                    |               |            |                  | 3,000                 | 3,450                   |                                                                                                                                                                                            |
| .000 | ADMINISTRATION                                         |                    |               |            |                  | 7,000                 | 8,050                   |                                                                                                                                                                                            |
| .000 | STAFF SUPPORT                                          |                    |               |            |                  | 5,000                 | 5,750                   |                                                                                                                                                                                            |
| 000  | SECURITY OPERATIONS VISITATION                         |                    |               |            |                  | 4,000<br>5,000        | 4,600<br>5,750          |                                                                                                                                                                                            |
| .000 | RECEPTION AND PROCESSING,<br>DIAGNOSTICS, RELEASE, AND |                    |               |            |                  | 7,000                 | 8,050                   |                                                                                                                                                                                            |
| .000 | TRANSFER<br>HEALTH CARE ADMINISTRATION AND             |                    |               |            |                  | 8,000                 | 9,200                   |                                                                                                                                                                                            |
| .100 | CLINIC<br>MEDICAL INFIRMARY                            |                    |               |            |                  |                       |                         |                                                                                                                                                                                            |
|      | MALE INFIRMARY (NOT PART OF RATED<br>BED COUNT)        | 24                 | 1             | 24         | 10,000           | 10,000                | 11,500                  |                                                                                                                                                                                            |
|      | HOUSING<br>MALE TOTAL                                  |                    |               | 1,752      |                  |                       |                         |                                                                                                                                                                                            |
|      | MALE CLOSE SECURITY                                    | 24                 | 7             | 168        | 6,600            | 46,200                | 53,130                  | APPROXIMATELY 10% POPULATION, SINGLE BE<br>CELLS, SINGLE LEVEL, FOOD CART PASS,<br>MEDICATION ROOM PASS, MULTIPURPOSE<br>ROOM, EXAM ROOM / INTERVIEW ROOM, STAFF<br>TOILET, JANITOR CLOSET |
|      | MALE MEDIUM SECURITY                                   | 48                 | 18            | 864        | 7,800            | 140,400               | 161,460                 | APPROXIMATELY 50% POPULATION, DOUBLE BI<br>CELLS, TIER OR SINGLE LEVEL                                                                                                                     |
|      | MALE MINIMUM SECURITY                                  | 48                 | 8             | 384        | 6,900            | 55,200                | 63,480                  | APPROXIMATELY 20% POPULATION, 8-BED, TIE<br>OR SINGLE LEVEL                                                                                                                                |
|      | MALE ACUTE SPECIAL NEEDS                               | 12                 | 6             | 72         | 3,300            | 19,800                | 22,770                  | APPROXIMATELY 5% POPULATION, SINGLE BED<br>CELLS, SINGLE LEVEL, FOOD CART PASS,<br>MEDICATION ROOM PASS, MULTIPURPOSE<br>ROOM, EXAM ROOM / INTERVIEW ROOM, STAFF<br>TOILET, JANITOR CLOSET |
|      | MALE SPECIAL NEEDS                                     | 24                 | 3             | 72         | 6,600            | 19,800                | 22,770                  | APPROXIMATELY 5% POPULATION, SINGLE BED<br>CELLS, SINGLE LEVEL, FOOD CART PASS,<br>MEDICATION ROOM PASS, MULTIPURPOSE<br>ROOM, EXAM ROOM / INTERVIEW ROOM, STAFF<br>TOILET, JANITOR CLOSET |
|      | MALE MENTAL HEALTH                                     | 24                 | 8             | 192        | 6,600            | 52,800                |                         | APPROXIMATELY 10% POPULATION, SINGLE BE<br>CELLS, SINGLE LEVEL, FOOD CART PASS,<br>MEDICATION ROOM PASS, MULTIPURPOSE<br>ROOM, EXAM ROOM / INTERVIEW ROOM, STAFI<br>TOILET, JANITOR CLOSET |
| 000  | PROGRAMS AND SERVICES ACADEMIC CLASSROOMS              |                    |               |            |                  | 6,000                 | 6,900                   |                                                                                                                                                                                            |
|      | LIBRARY                                                |                    |               |            |                  | 4,000                 | 4,600                   |                                                                                                                                                                                            |
|      | RELIGIOUS SERVICES                                     |                    |               |            |                  | 3,000                 | 3,450                   |                                                                                                                                                                                            |
|      | INDOOR RECREATION                                      |                    |               |            |                  | 8,000                 | 9,200                   |                                                                                                                                                                                            |
|      | CULINARY ARTS<br>GROUP THERAPY                         |                    |               |            |                  | 4,000                 | 4,600<br>4,600          |                                                                                                                                                                                            |
| .000 | TECHNICAL TRAINING                                     |                    |               |            |                  | 4,000                 | 4,000                   |                                                                                                                                                                                            |
|      | INDUSTRY SHOPS                                         |                    |               |            |                  | 8,000                 | 9,200                   |                                                                                                                                                                                            |
|      | HORTICULTURE                                           |                    |               |            |                  | 5,000                 | 5,750                   |                                                                                                                                                                                            |
|      | COMPUTER TRAINING                                      |                    |               |            |                  | 6,000                 | 6,900                   |                                                                                                                                                                                            |
|      | VOCATIONAL TRAINING                                    |                    |               |            |                  | 6,000                 | 6,900                   |                                                                                                                                                                                            |
|      |                                                        |                    |               |            |                  | 17,000                | 19,550                  | INCLUDES KITCHEN, STORAGE, INMATE DINING                                                                                                                                                   |
|      | LAUNDRY SERVICES<br>WAREHOUSE                          |                    |               |            |                  | 6,000<br>6,000        | 6,900<br>6,900          |                                                                                                                                                                                            |
|      | FACILITY MAINTENANCE AND STORAGE                       |                    |               |            |                  | 6,000<br>8,000        | 9,200                   |                                                                                                                                                                                            |
| .000 | SITE ENTRY, VEHICLE SALLYPORT, AND<br>PARKING          |                    |               |            |                  | 2,000                 | 2,300                   |                                                                                                                                                                                            |
| .000 | CENTRAL UTILITY PLANT                                  |                    |               |            |                  | 12,000                | 13,800                  |                                                                                                                                                                                            |
|      | TOTAL MALE BEDS                                        |                    |               | 1,752      |                  |                       |                         |                                                                                                                                                                                            |
|      | NEW MALE CORRECTIONAL<br>FACILITY TOTAL                |                    |               | 1,752      |                  | 488,200               | 561,430                 | 88 ACRES                                                                                                                                                                                   |