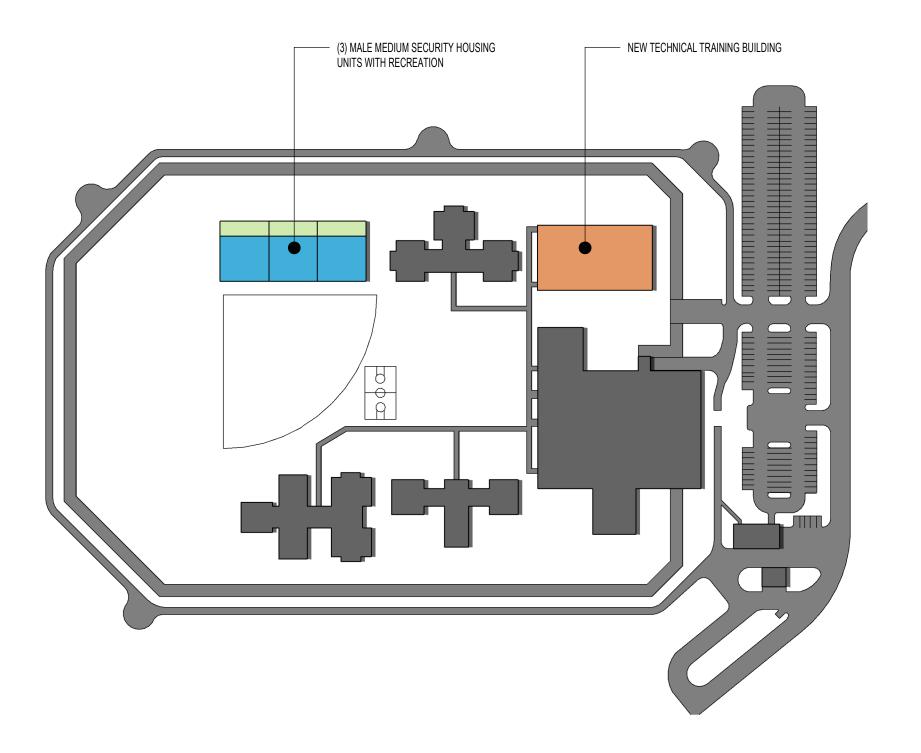

|      |                                                        | VE                 | RMO           | NT OF      | PTION            | I A PRO               | GRAM                    |                                                                                                                                                                                            |
|------|--------------------------------------------------------|--------------------|---------------|------------|------------------|-----------------------|-------------------------|--------------------------------------------------------------------------------------------------------------------------------------------------------------------------------------------|
| CL   | OSED / REPURPOSED NORTHWEST STATE                      | E, CHITTE          | NDEN RI       | EGIONAL, M | ARBLE VA         | LLEY REGION           | AL, NORTHERN            | STATE, NORTHEAST, AND SOUTHERN STATE                                                                                                                                                       |
| #    | FUNCTIONAL AREA                                        | # BEDS<br>PER UNIT | # OF<br>AREAS | # OF BEDS  | AREA PER<br>UNIT | NET SQUARE<br>FOOTAGE | GROSS SQUARE<br>FOOTAGE | COMMENTS                                                                                                                                                                                   |
|      | NEW MALE CORRECTIONAL<br>FACILITY                      |                    |               |            |                  |                       |                         |                                                                                                                                                                                            |
| .000 | PUBLIC LOBBY                                           |                    |               |            |                  | 3,000                 | 3,450                   |                                                                                                                                                                                            |
| .000 | ADMINISTRATION                                         |                    |               |            |                  | 7,000                 | 8,050                   |                                                                                                                                                                                            |
| .000 | STAFF SUPPORT                                          |                    |               |            |                  | 5,000                 | 5,750                   |                                                                                                                                                                                            |
| 000  | SECURITY OPERATIONS VISITATION                         |                    |               |            |                  | 4,000<br>5,000        | 4,600<br>5,750          |                                                                                                                                                                                            |
| .000 | RECEPTION AND PROCESSING,<br>DIAGNOSTICS, RELEASE, AND |                    |               |            |                  | 7,000                 | 8,050                   |                                                                                                                                                                                            |
| .000 | TRANSFER<br>HEALTH CARE ADMINISTRATION AND             |                    |               |            |                  | 8,000                 | 9,200                   |                                                                                                                                                                                            |
| .100 | CLINIC<br>MEDICAL INFIRMARY                            |                    |               |            |                  |                       |                         |                                                                                                                                                                                            |
|      | MALE INFIRMARY (NOT PART OF RATED<br>BED COUNT)        | 24                 | 1             | 24         | 10,000           | 10,000                | 11,500                  |                                                                                                                                                                                            |
|      | HOUSING<br>MALE TOTAL                                  |                    |               | 1,752      |                  |                       |                         |                                                                                                                                                                                            |
|      | MALE CLOSE SECURITY                                    | 24                 | 7             | 168        | 6,600            | 46,200                | 53,130                  | APPROXIMATELY 10% POPULATION, SINGLE BE<br>CELLS, SINGLE LEVEL, FOOD CART PASS,<br>MEDICATION ROOM PASS, MULTIPURPOSE<br>ROOM, EXAM ROOM / INTERVIEW ROOM, STAFF<br>TOILET, JANITOR CLOSET |
|      | MALE MEDIUM SECURITY                                   | 48                 | 18            | 864        | 7,800            | 140,400               | 161,460                 | APPROXIMATELY 50% POPULATION, DOUBLE BI<br>CELLS, TIER OR SINGLE LEVEL                                                                                                                     |
|      | MALE MINIMUM SECURITY                                  | 48                 | 8             | 384        | 6,900            | 55,200                | 63,480                  | APPROXIMATELY 20% POPULATION, 8-BED, TIE<br>OR SINGLE LEVEL                                                                                                                                |
|      | MALE ACUTE SPECIAL NEEDS                               | 12                 | 6             | 72         | 3,300            | 19,800                | 22,770                  | APPROXIMATELY 5% POPULATION, SINGLE BED<br>CELLS, SINGLE LEVEL, FOOD CART PASS,<br>MEDICATION ROOM PASS, MULTIPURPOSE<br>ROOM, EXAM ROOM / INTERVIEW ROOM, STAFF<br>TOILET, JANITOR CLOSET |
|      | MALE SPECIAL NEEDS                                     | 24                 | 3             | 72         | 6,600            | 19,800                | 22,770                  | APPROXIMATELY 5% POPULATION, SINGLE BED<br>CELLS, SINGLE LEVEL, FOOD CART PASS,<br>MEDICATION ROOM PASS, MULTIPURPOSE<br>ROOM, EXAM ROOM / INTERVIEW ROOM, STAFF<br>TOILET, JANITOR CLOSET |
|      | MALE MENTAL HEALTH                                     | 24                 | 8             | 192        | 6,600            | 52,800                |                         | APPROXIMATELY 10% POPULATION, SINGLE BE<br>CELLS, SINGLE LEVEL, FOOD CART PASS,<br>MEDICATION ROOM PASS, MULTIPURPOSE<br>ROOM, EXAM ROOM / INTERVIEW ROOM, STAFI<br>TOILET, JANITOR CLOSET |
| 000  | PROGRAMS AND SERVICES ACADEMIC CLASSROOMS              |                    |               |            |                  | 6,000                 | 6,900                   |                                                                                                                                                                                            |
|      | LIBRARY                                                |                    |               |            |                  | 4,000                 | 4,600                   |                                                                                                                                                                                            |
|      | RELIGIOUS SERVICES                                     |                    |               |            |                  | 3,000                 | 3,450                   |                                                                                                                                                                                            |
|      | INDOOR RECREATION                                      |                    |               |            |                  | 8,000                 | 9,200                   |                                                                                                                                                                                            |
|      | CULINARY ARTS<br>GROUP THERAPY                         |                    |               |            |                  | 4,000                 | 4,600<br>4,600          |                                                                                                                                                                                            |
| .000 | TECHNICAL TRAINING                                     |                    |               |            |                  | 4,000                 | 4,000                   |                                                                                                                                                                                            |
|      | INDUSTRY SHOPS                                         |                    |               |            |                  | 8,000                 | 9,200                   |                                                                                                                                                                                            |
|      | HORTICULTURE                                           |                    |               |            |                  | 5,000                 | 5,750                   |                                                                                                                                                                                            |
|      | COMPUTER TRAINING                                      |                    |               |            |                  | 6,000                 | 6,900                   |                                                                                                                                                                                            |
|      | VOCATIONAL TRAINING                                    |                    |               |            |                  | 6,000                 | 6,900                   |                                                                                                                                                                                            |
|      |                                                        |                    |               |            |                  | 17,000                | 19,550                  | INCLUDES KITCHEN, STORAGE, INMATE DINING                                                                                                                                                   |
|      | LAUNDRY SERVICES<br>WAREHOUSE                          |                    |               |            |                  | 6,000<br>6,000        | 6,900<br>6,900          |                                                                                                                                                                                            |
|      | FACILITY MAINTENANCE AND STORAGE                       |                    |               |            |                  | 6,000<br>8,000        | 9,200                   |                                                                                                                                                                                            |
| .000 | SITE ENTRY, VEHICLE SALLYPORT, AND<br>PARKING          |                    |               |            |                  | 2,000                 | 2,300                   |                                                                                                                                                                                            |
| .000 | CENTRAL UTILITY PLANT                                  |                    |               |            |                  | 12,000                | 13,800                  |                                                                                                                                                                                            |
|      | TOTAL MALE BEDS                                        |                    |               | 1,752      |                  |                       |                         |                                                                                                                                                                                            |
|      | NEW MALE CORRECTIONAL<br>FACILITY TOTAL                |                    |               | 1,752      |                  | 488,200               | 561,430                 | 88 ACRES                                                                                                                                                                                   |