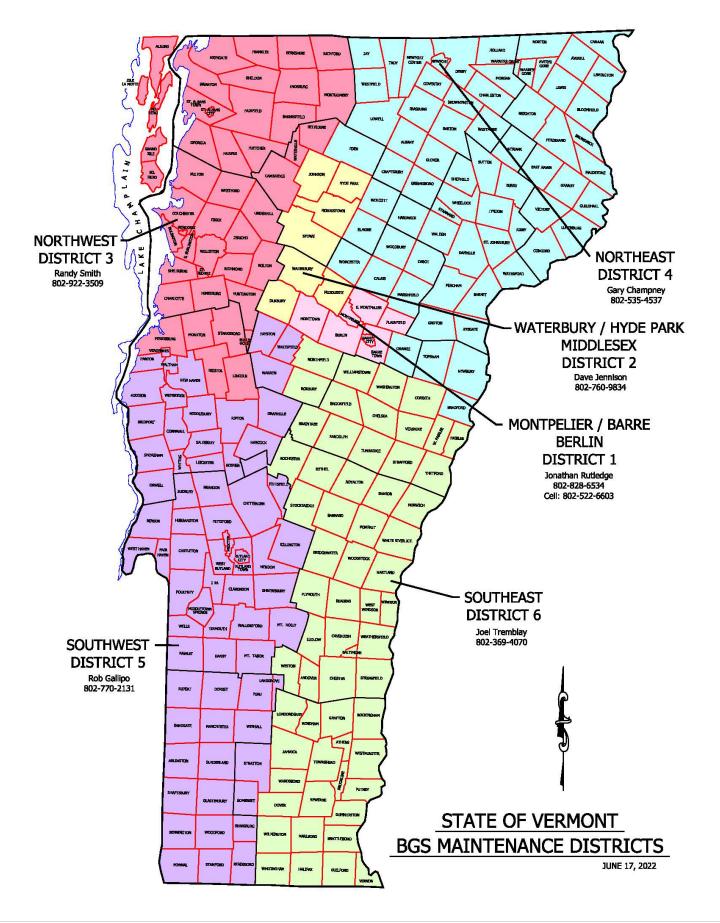

# Operations & Maintenance Emergency Call List

John Hebert, Director Cell 279-3592 Home 479-5626

Gary Champney, DFM Northeast District Cell: 802-535-4537

David Jennison, DFM Waterbury District Office: 241-6547 Cell: 760-9834 Jennifer Fitch, Commissioner Office 828-3519 Cell 498-8814

Randy Smith, DFM Northwest District Cell 922-3509

Joel Tremblay, DFM Southeast District Cell: 802-369-4070 **David -DiBiase, Deputy Commissioner** Office: 828-3519 Cell: 498-4937

**Rob Gallipo, DFM** Southwest District Cell: 802-770-2131

Jonathan Rutledge, DFM Montpelier District Office 828-6534 Cell 522-6603 Home 244-6666

Michael Kuban O & M Program Chief Cell: 272-4295 Jason Rudy, BGS Safety OfficerEOC Duty OfficerCell 802-249-56021-800-347-0488