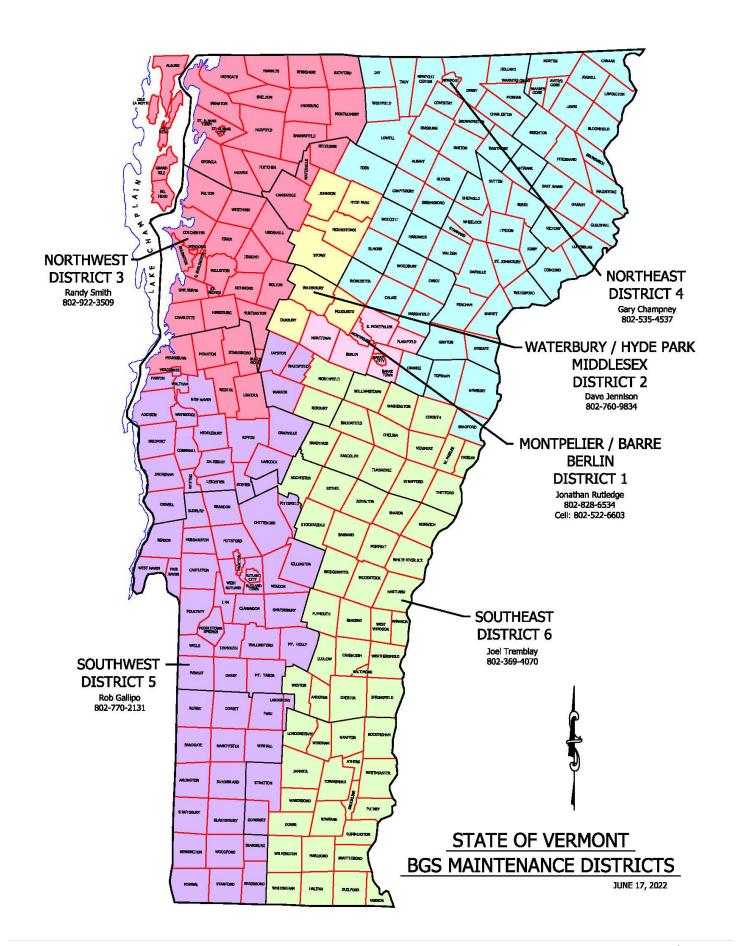

#### **DISTRICTS**

#### **Main Phone Numbers**

| Montpelier District                                       | Main Phone Numbers            |
|-----------------------------------------------------------|-------------------------------|
| Barre District Court                                      | 479-4290                      |
| Berlin Public Safety (VSP)                                |                               |
| Berlin Psychiatric Care Hospital                          | 828-2604 office 505-1349 cell |
| McFarland State Office Building                           | 476-1659                      |
| Montpelier Complex                                        | 828-3312                      |
| <u>Newport</u>                                            |                               |
| Newport State Office Building                             | 334-4377                      |
| Northern State Correctional Facility                      | 334-3364                      |
| Northern State Correctional Facility Maintenance Shop     | 334-3347                      |
| Derby Public Safety                                       | 334-8881                      |
| Orleans County Courthouse                                 | 334-3309                      |
| St. Johnsbury                                             |                               |
| State Police Troop "B" Headquarters – St. Johnsbury       | 748-3113 or 828-2112          |
| St. Johnsbury Highway Department                          | 828-3660 or 748-2911          |
| Northeast Regional Correctional Facility                  | 748-2060                      |
| Northeast Regional Correctional Facility Maintenance Shop | 748-6640                      |
| St. Johnsbury                                             |                               |
| Bradford Public Safety                                    | 674-2331                      |

#### **MONTPELIER DISTRICT**